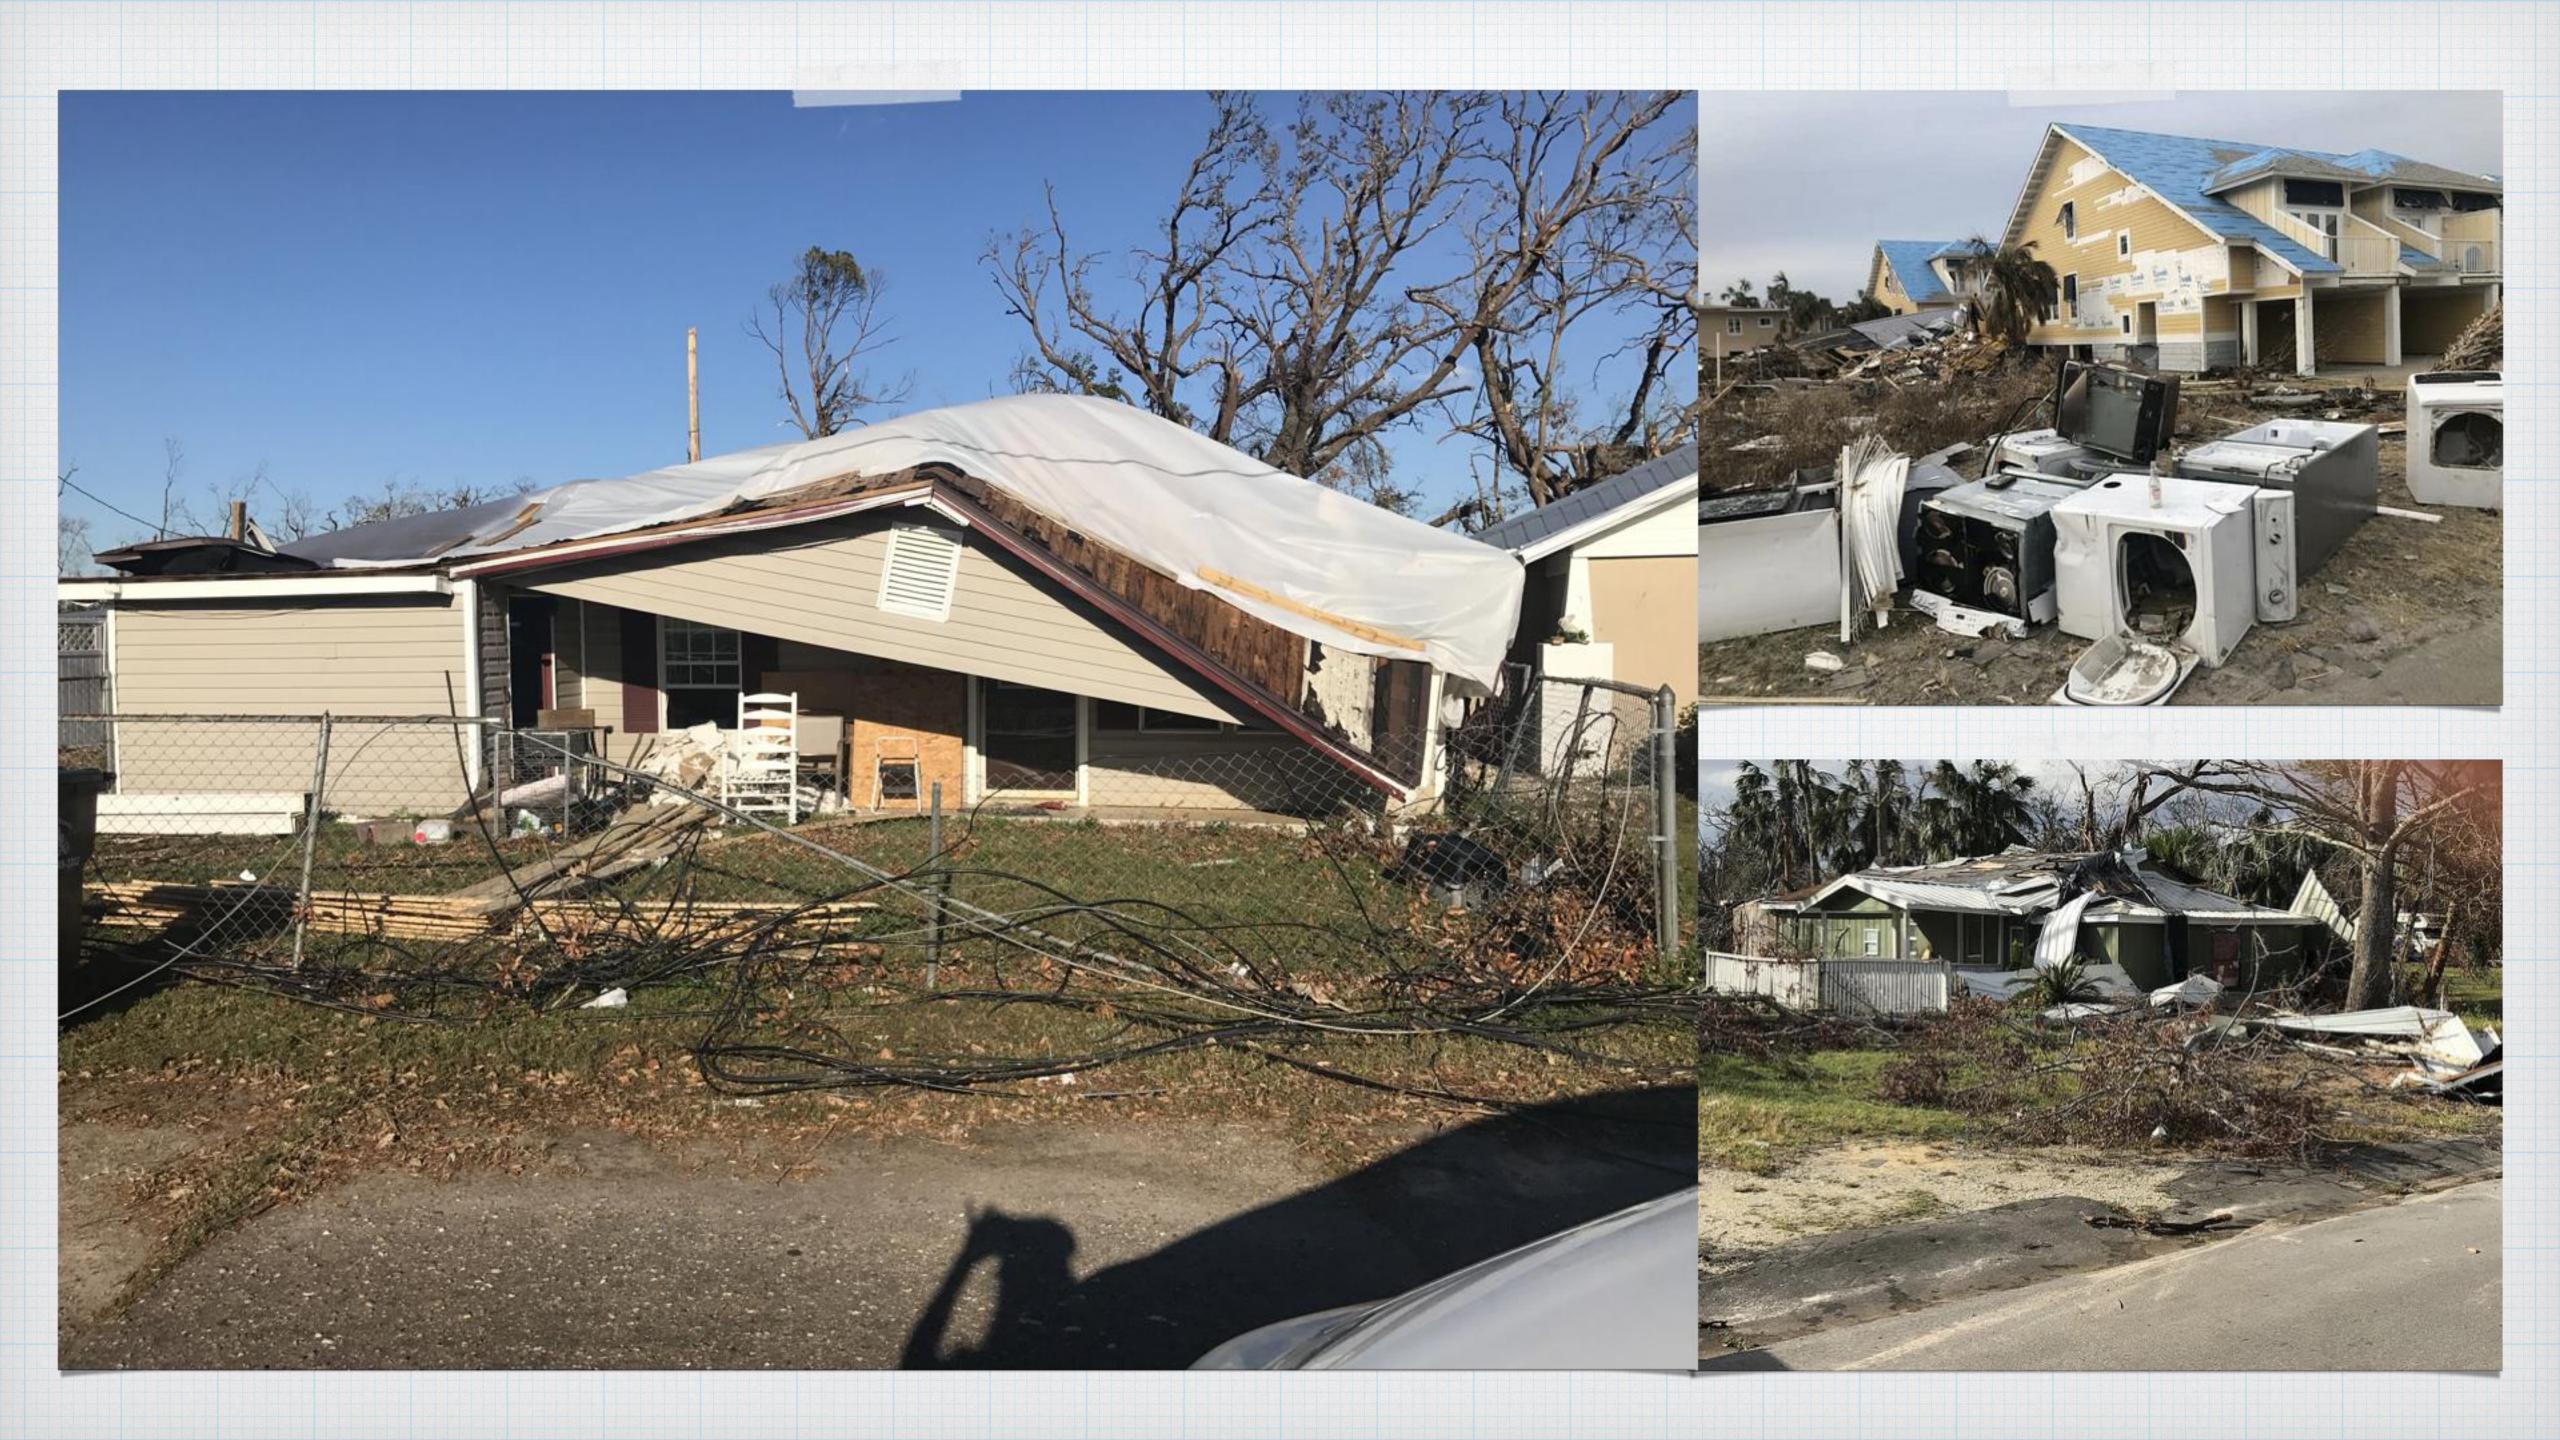

### COMMUNITY DEPLOYMENTS Hurricane Damage

See deployments of Fulcrum Community in hurricane affected areas.

### Post Irma & Maria Damage Assessment

A team of engineering faculty with NSF support are conducting damage assessments. Collaborators are from Auburn University, Florida Institute of Technology, Florida International University, University of Florida, University of Notre Dame, & James Cook University