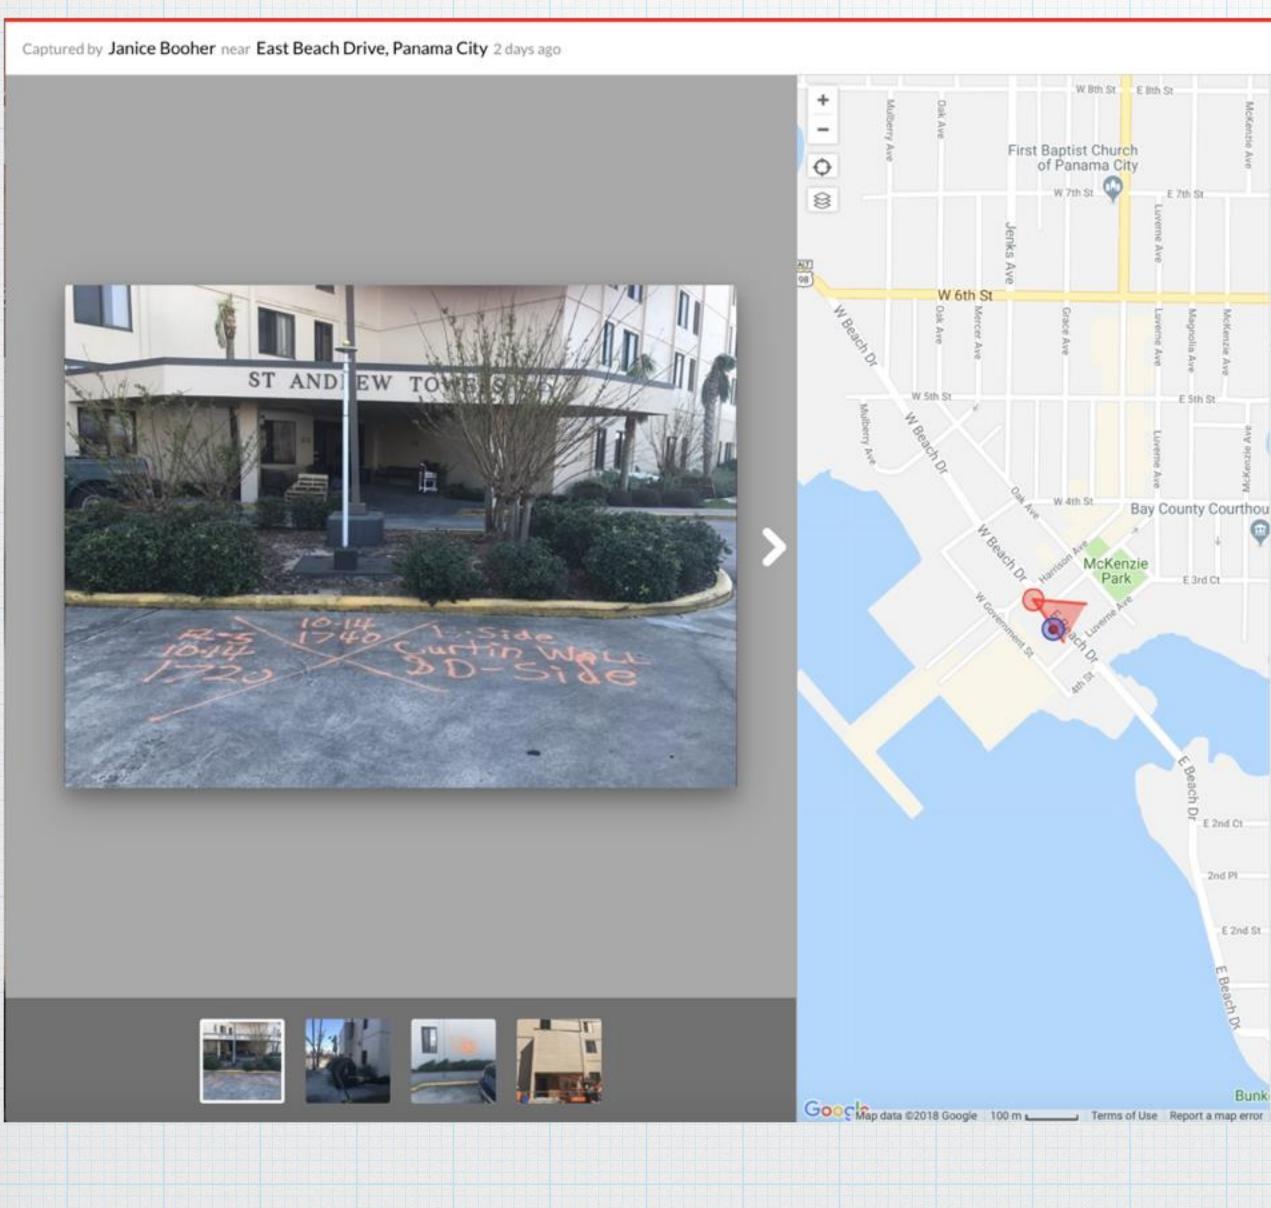

### Share

https://web.fulcrumapp.com/shares/e-

### Download

Original

Large Thumbnail

Date:

Metadata

## E 5th St.

Bay County Courthou 0

9 E 2nd Ct

2nd Pl

E 2nd St

Bunk

E 3rd Ct

2018-10-27 12:25:22 Apple iPhone 7 Fulcrum iOS 2.17.2 (3478), iOS 10.3.2, Apple, iPhone 7 1080 x 810 (0.9MP) 331 KB 30.153497 -85.662192 70.5m