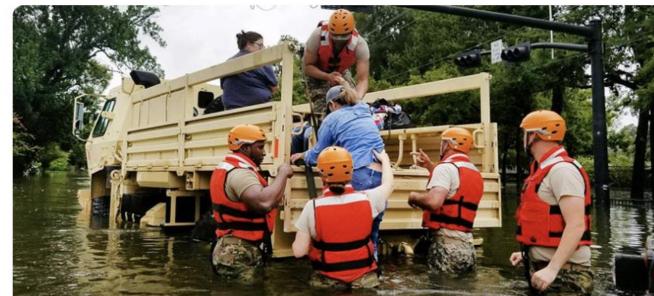

### Harvey Relief

Houston, TX was inundated with more than 50 inches of rain after Hurricane Harvey made landfall Aug. 26 and stalled over the area.