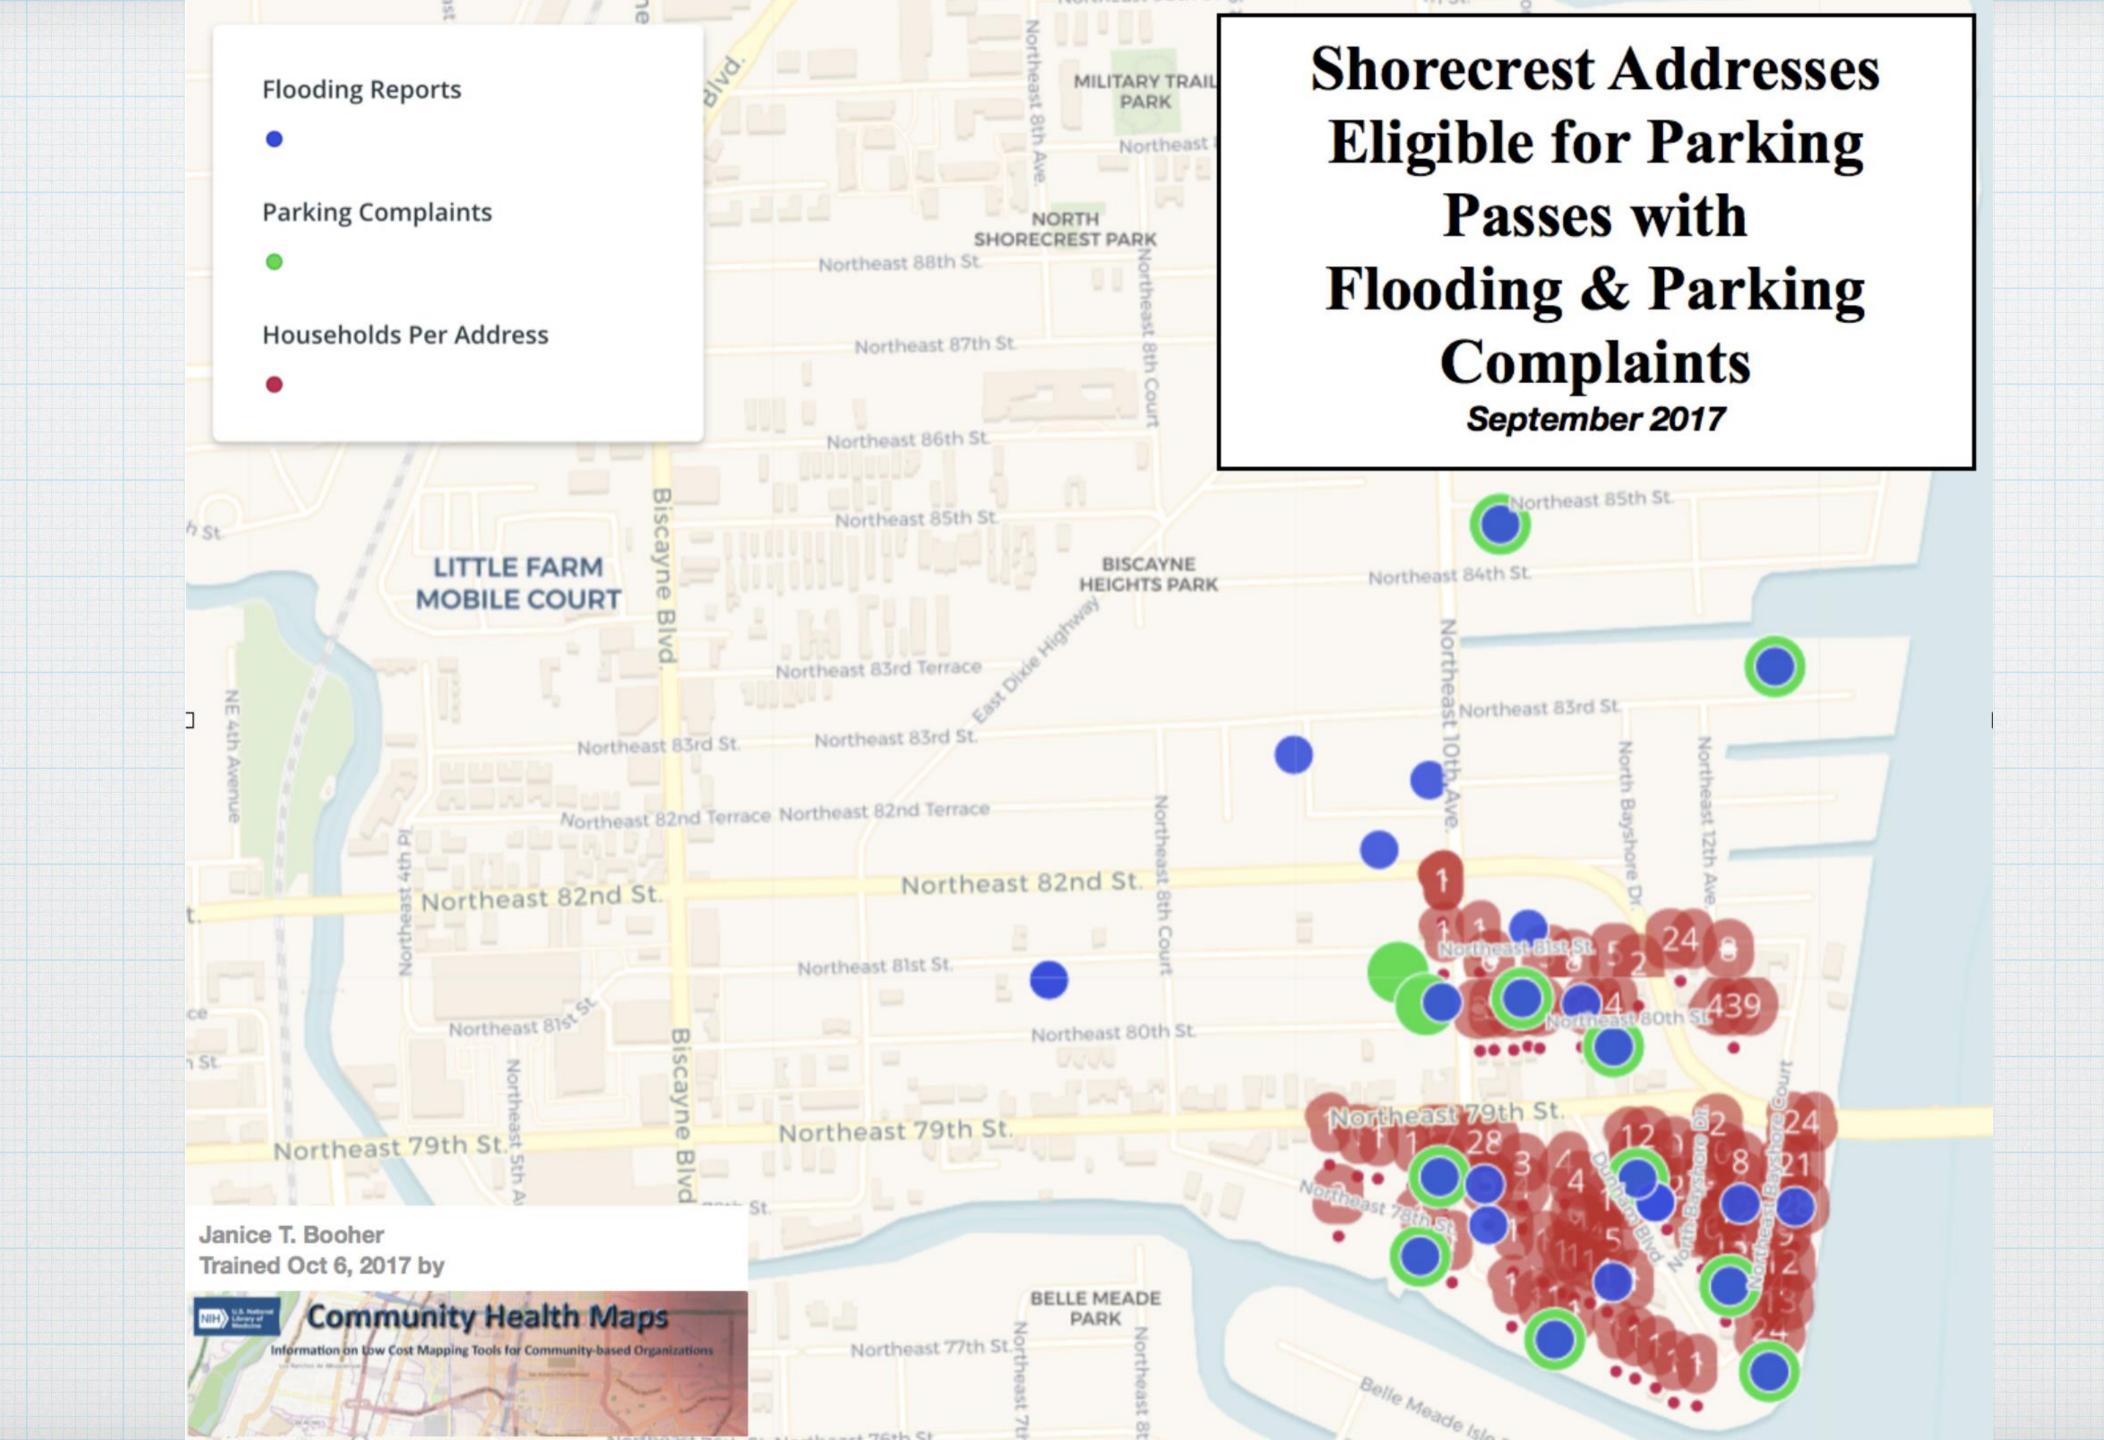

# King Tide Citizen Science Challendes

### \* Understanding Units

### Interpolation

## \* Labeling Discipline in the Field

## \* Chain of Custody in the Field

## \* Protective Gear in the Field