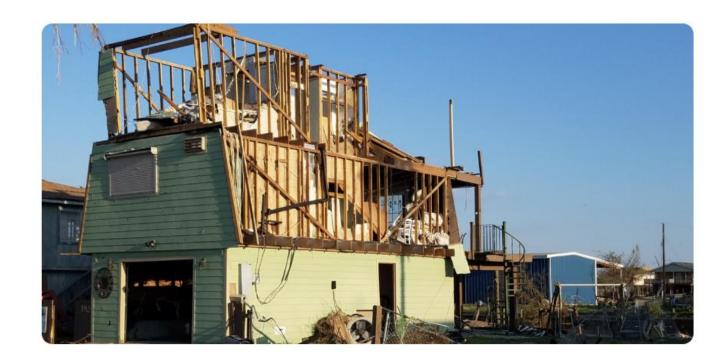

### COMMUNITY DEPLOYMENTS Hurricane Damage

See deployments of Fulcrum Community in hurricane affected areas.

### Post Irma & Maria Damage Assessment

A team of engineering faculty with NSF support are conducting damage assessments. Collaborators are from Auburn University, Florida Institute of Technology, Florida International University, University of Florida, University of Notre Dame, & James Cook University