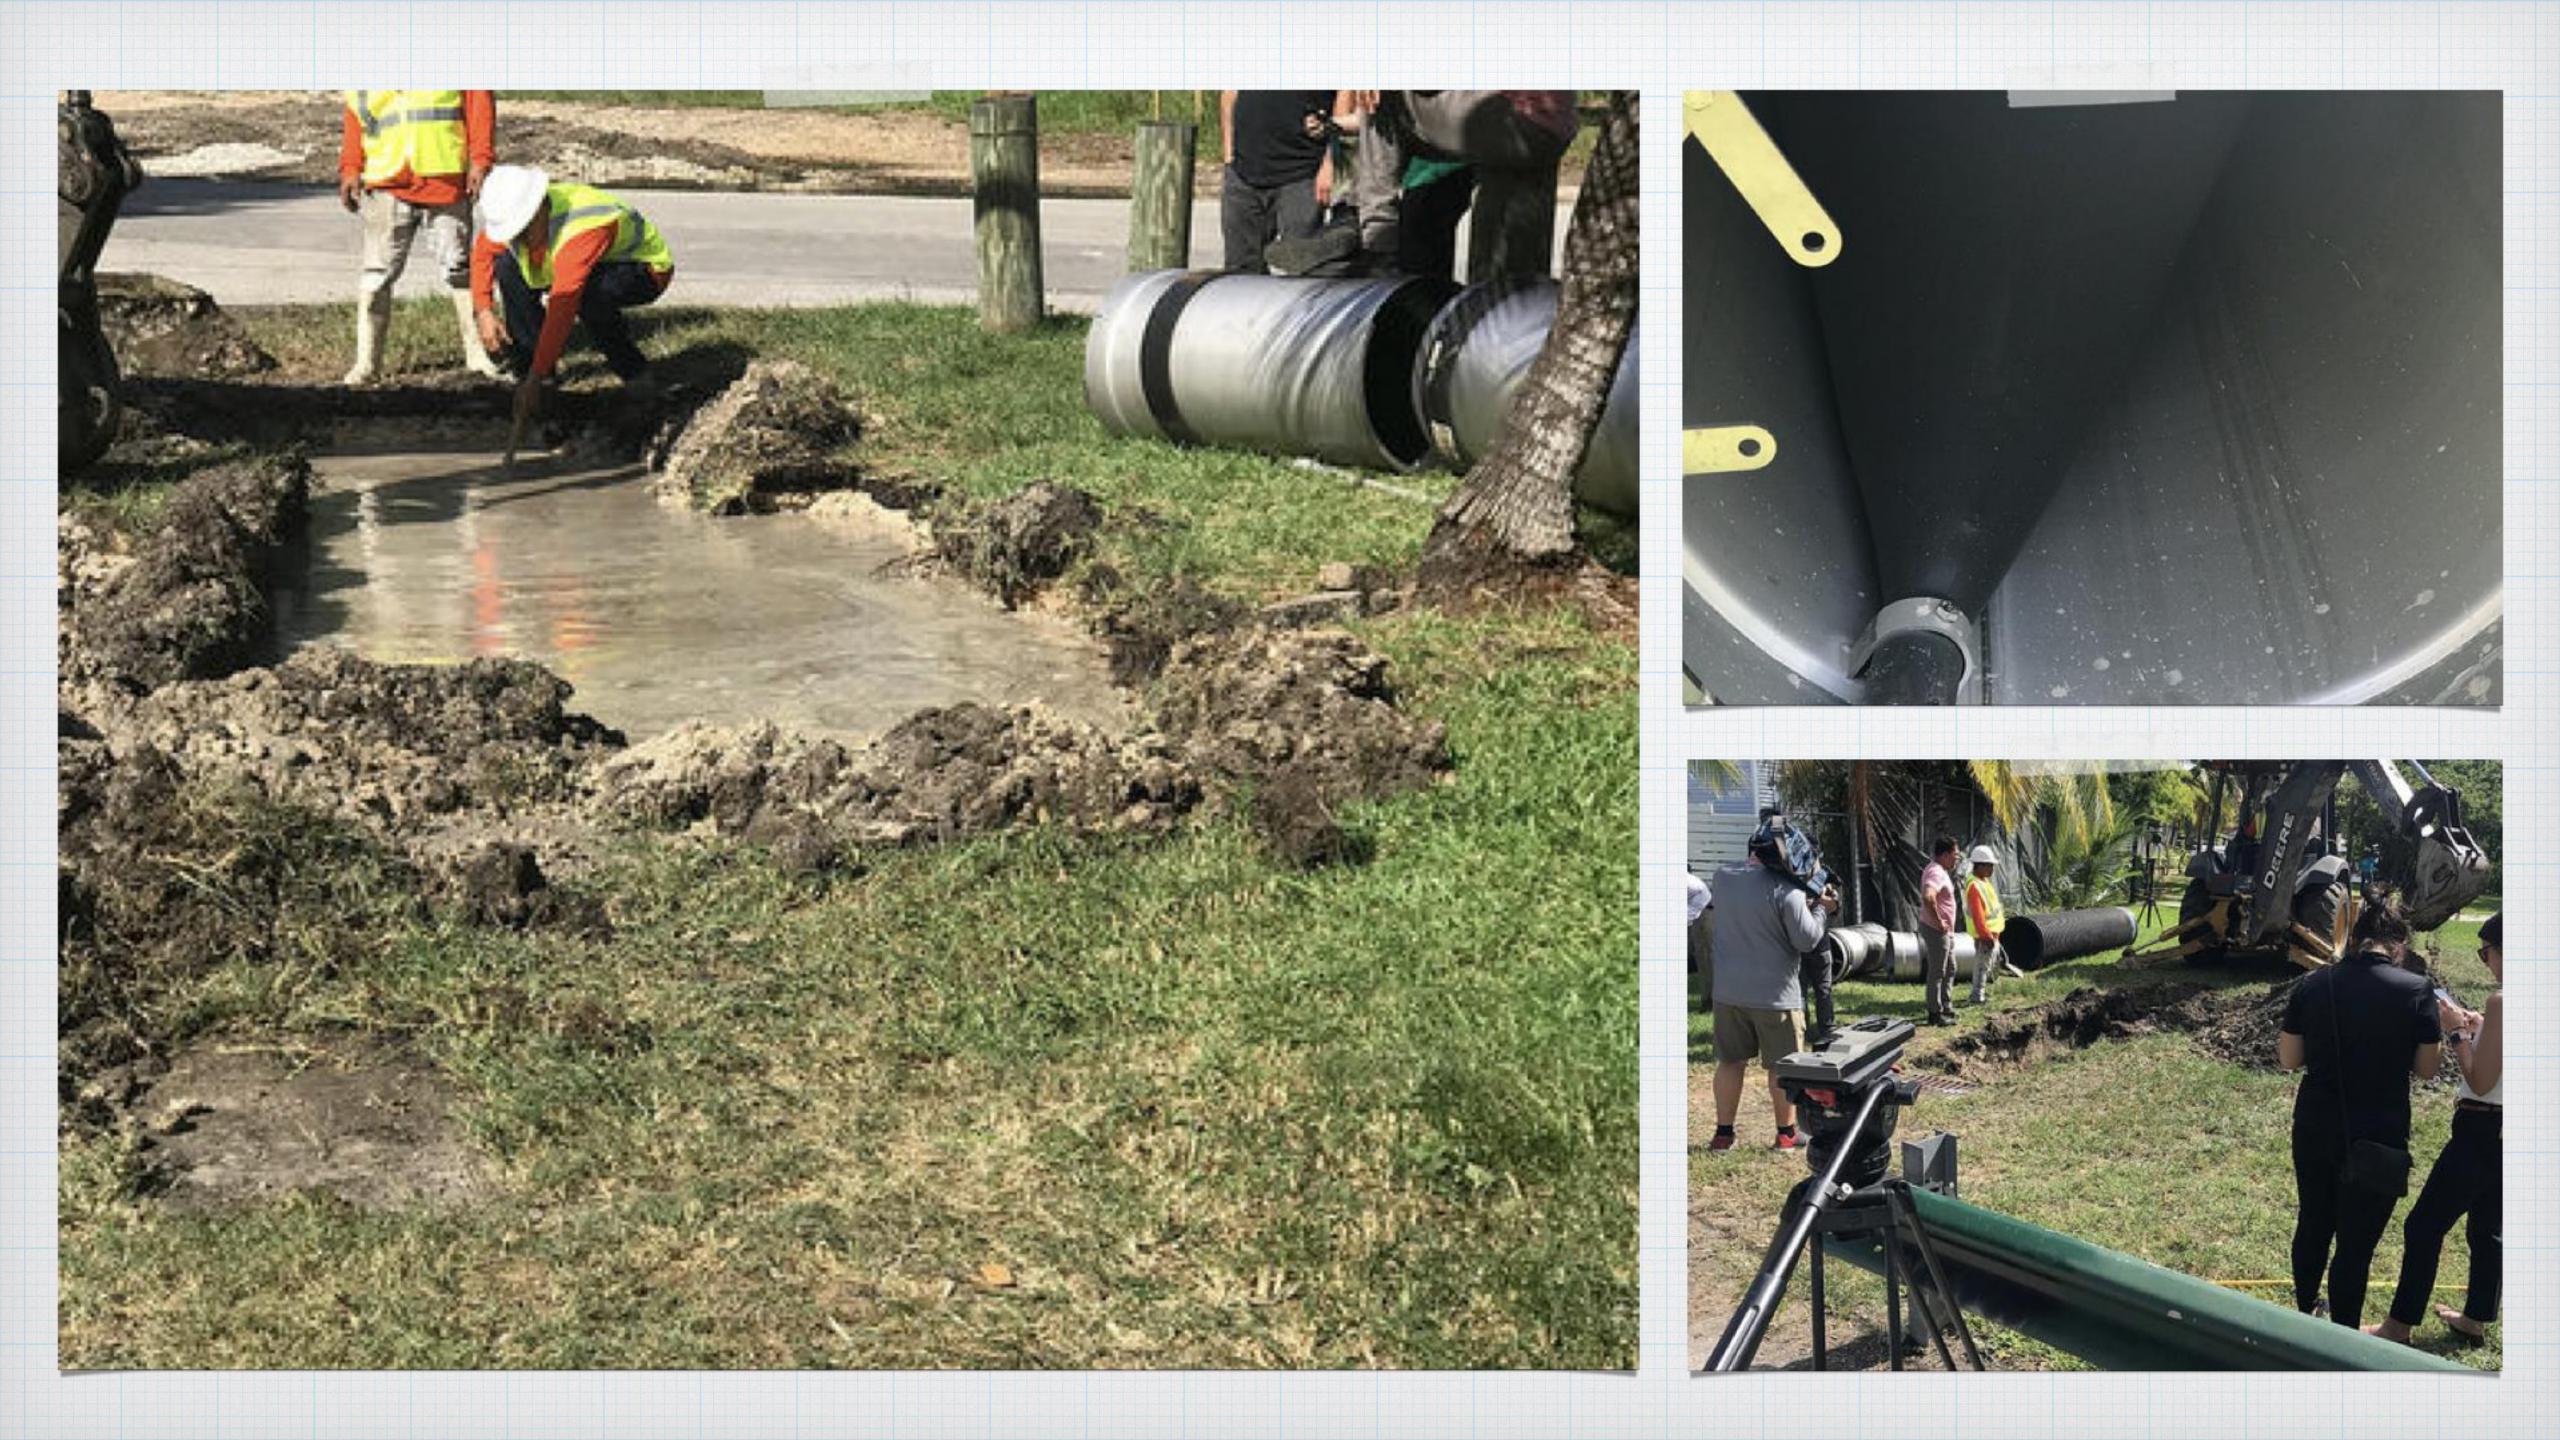

### COMMUNITY DEPLOYMENTS Hurricane Damage

See deployments of Fulcrum Community in hurricane affected areas.

### Post Irma & Maria Damage Assessment

A team of engineering faculty with NSF support are conducting damage assessments. Collaborators are from Auburn University, Florida Institute of Technology, Florida International University, University of Florida, University of Notre Dame, & James Cook University