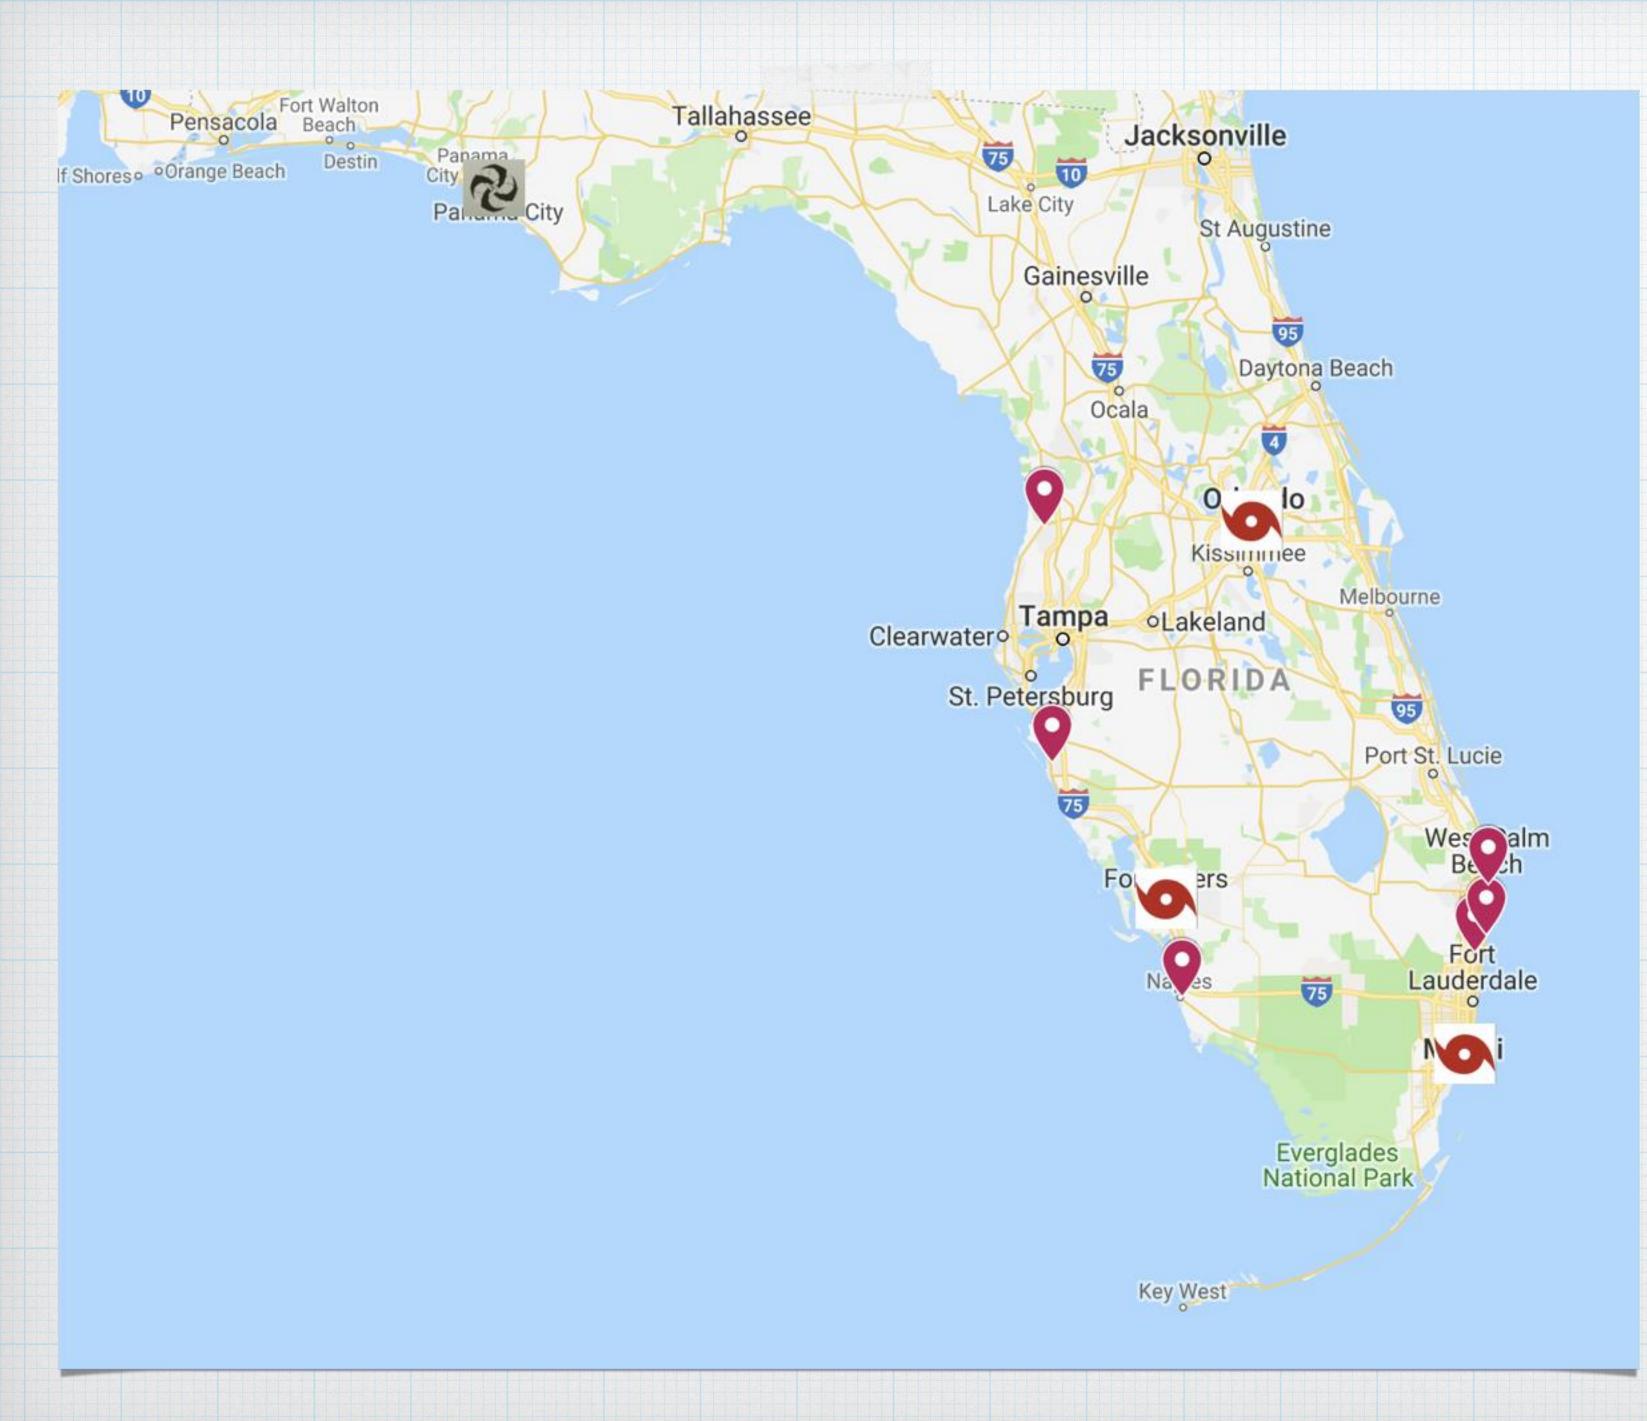

### COMMUNITY DEPLOYMENTS Hurricane Damage

See deployments of Fulcrum Community in hurricane affected areas.

### Post Irma & Maria Damage Assessment

A team of engineering faculty with NSF support are conducting damage assessments. Collaborators are from Auburn University, Florida Institute of Technology, Florida International University, University of Florida, University of Notre Dame, & James Cook University