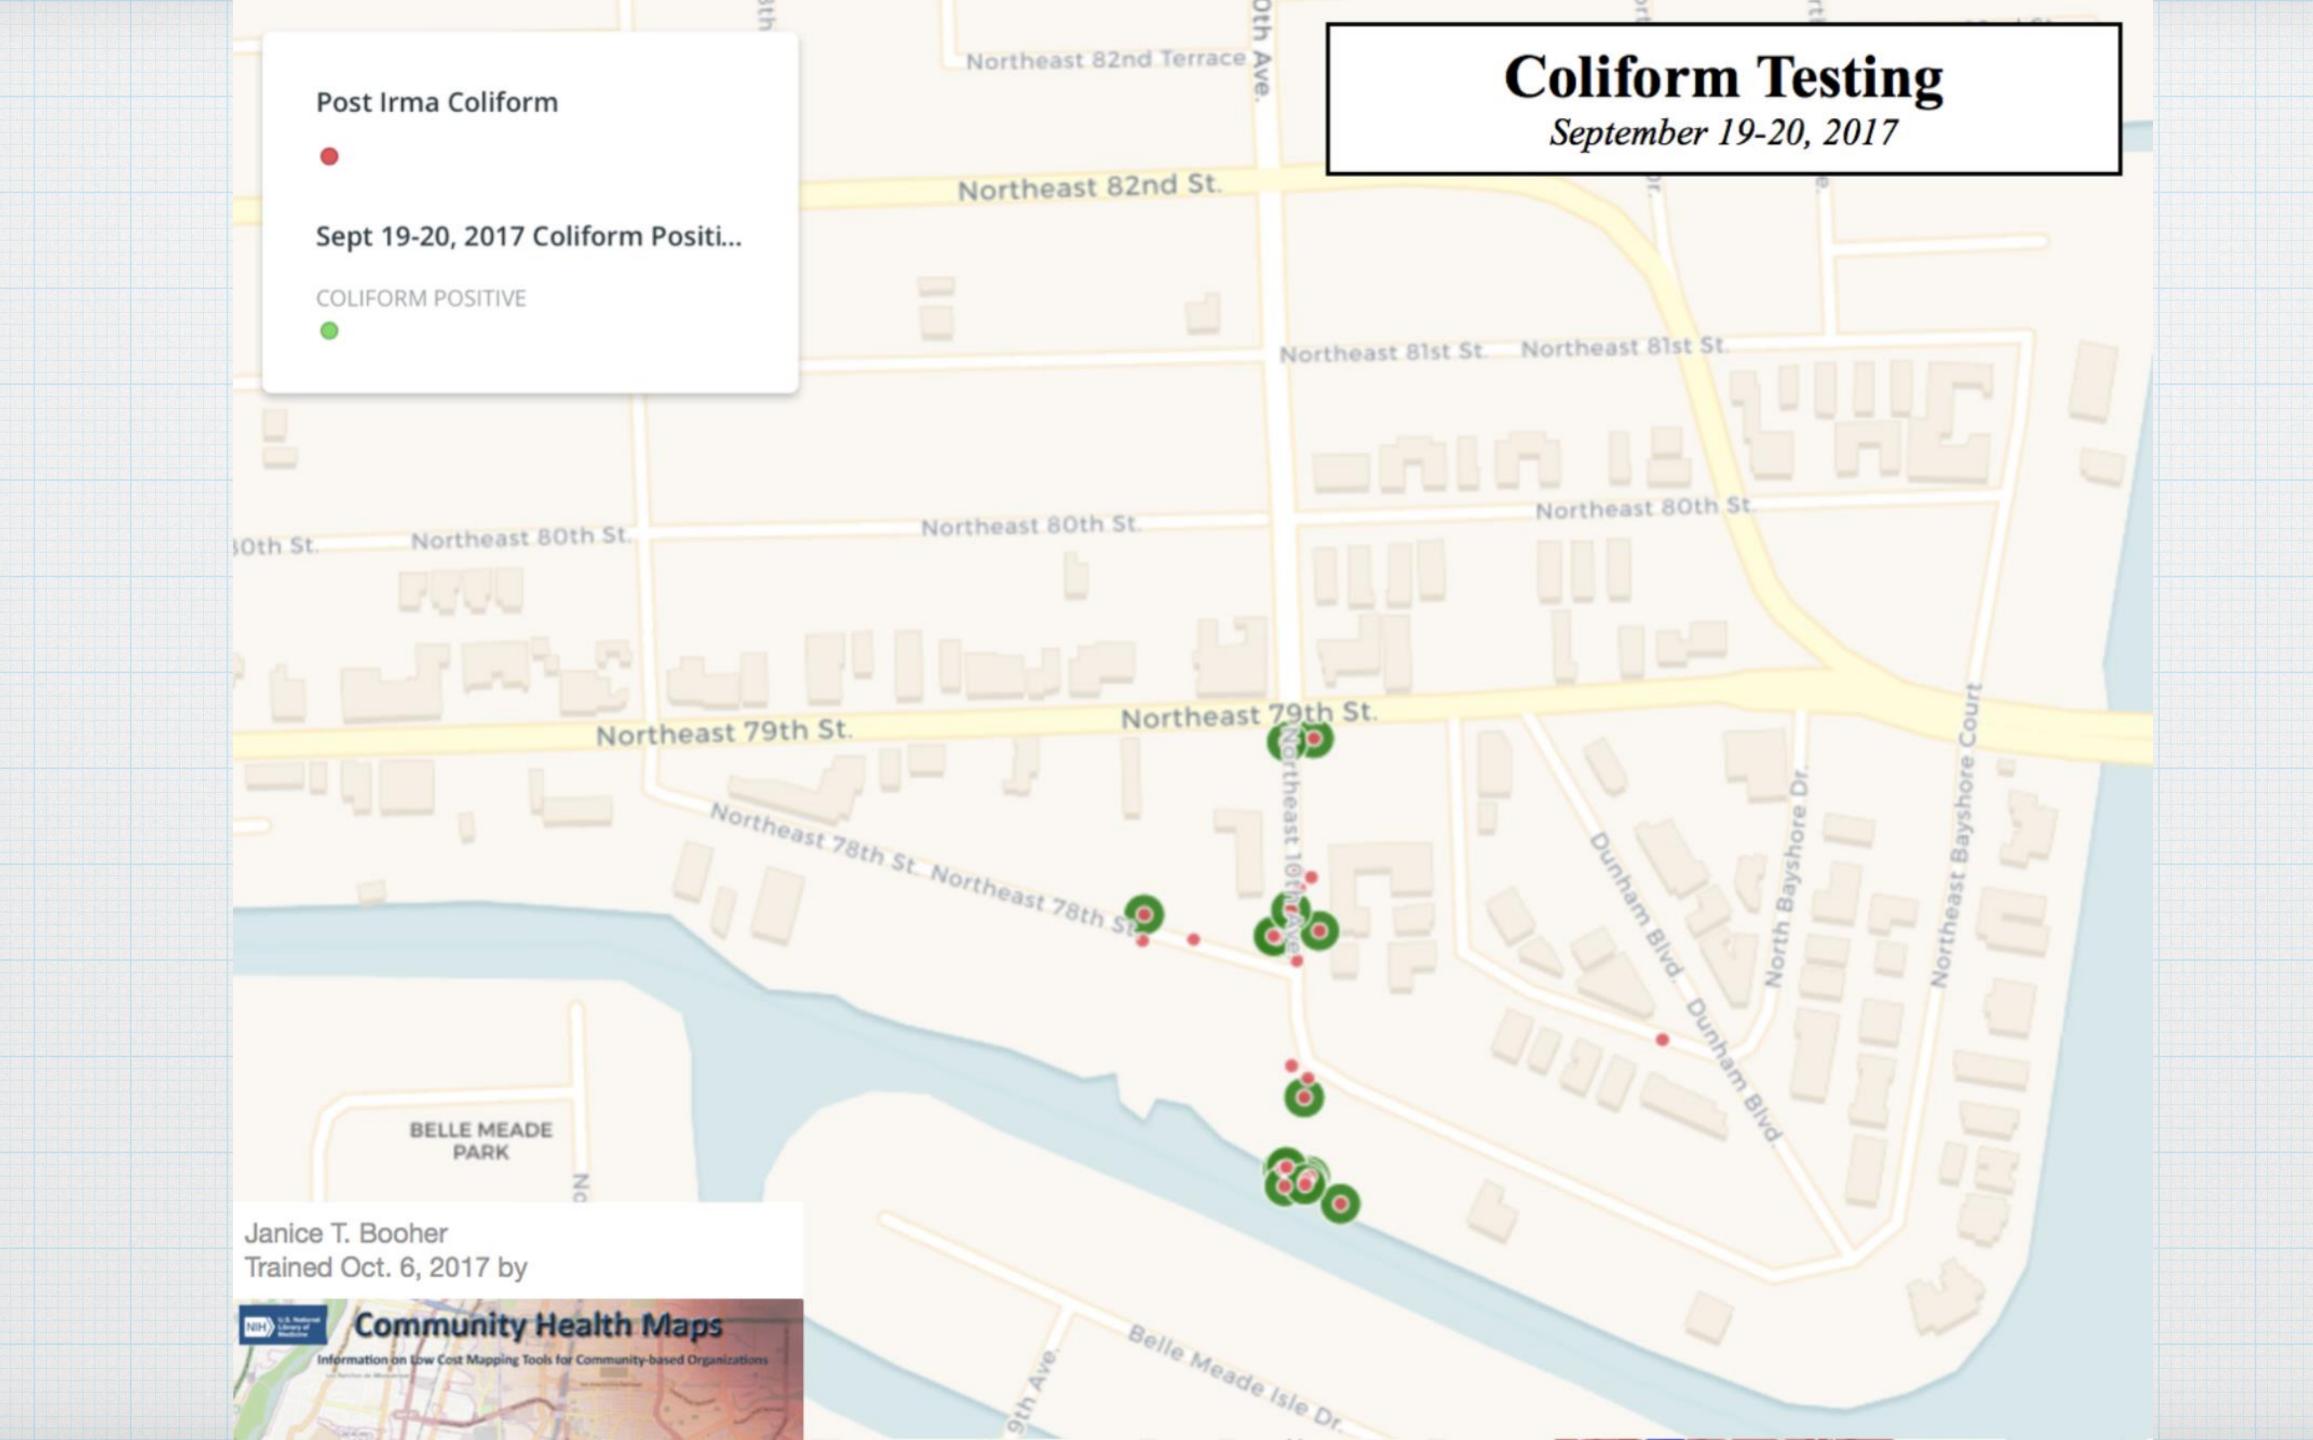

### View Community

| •○○ Verizon ♀ 10:33 PM<br>Cancel King Tide - Shorecrest Oc                                                                                              | 1 * •••<br>t. 7 Save<br>*    |
|---------------------------------------------------------------------------------------------------------------------------------------------------------|------------------------------|
| Address<br>Name of Group Members                                                                                                                        |                              |
| Water Depth Measurement Units<br>Inches<br>Water Depth Photo<br>Water Depth Photo<br>Salinity<br>Salinity Measurement Units<br>Parts Per Thousand (ppt) |                              |
|                                                                                                                                                         | FULCRU<br>Unlimited Photos + |