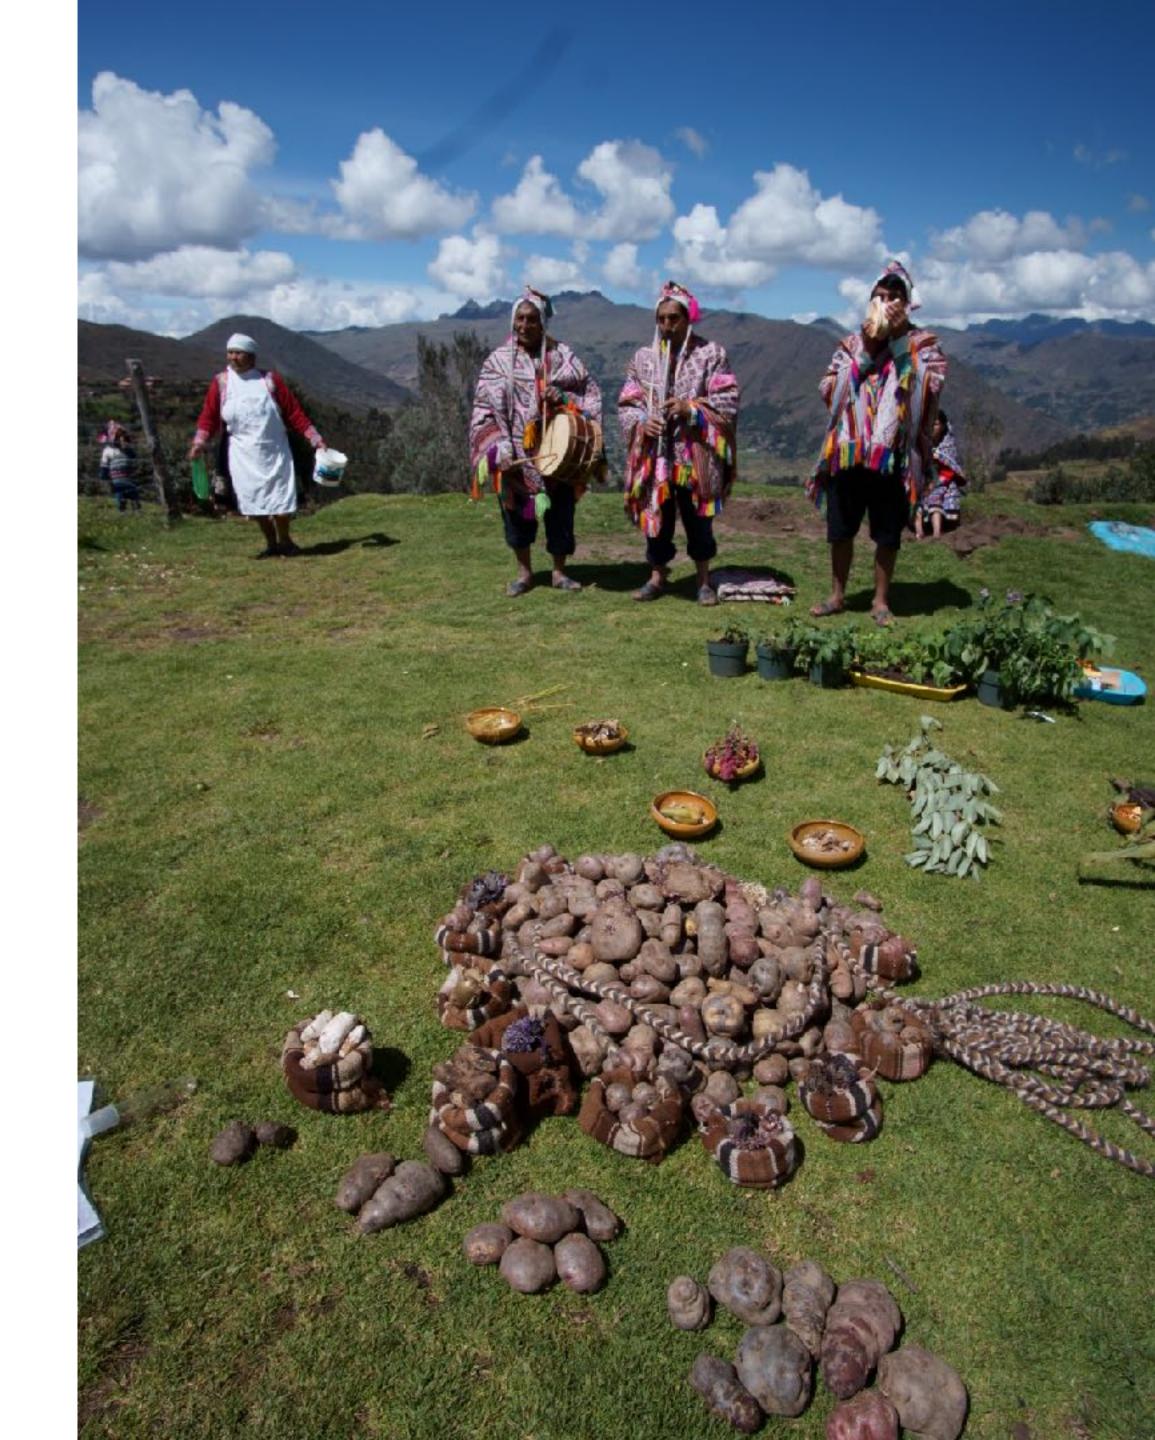

### 1. EMBRACING A RESILIENCE MINDSET: OPERATIONALIZING RECIPROCITY

2. EMBRACING
PRACTICES OF SPIRITUAL
LEADERSHIP: PONDERING,
PROPHECY & PRODDING

## 5. EMBRACING REGENERATIVE GOVERNANCE: LETTING GO OF CONTROL.