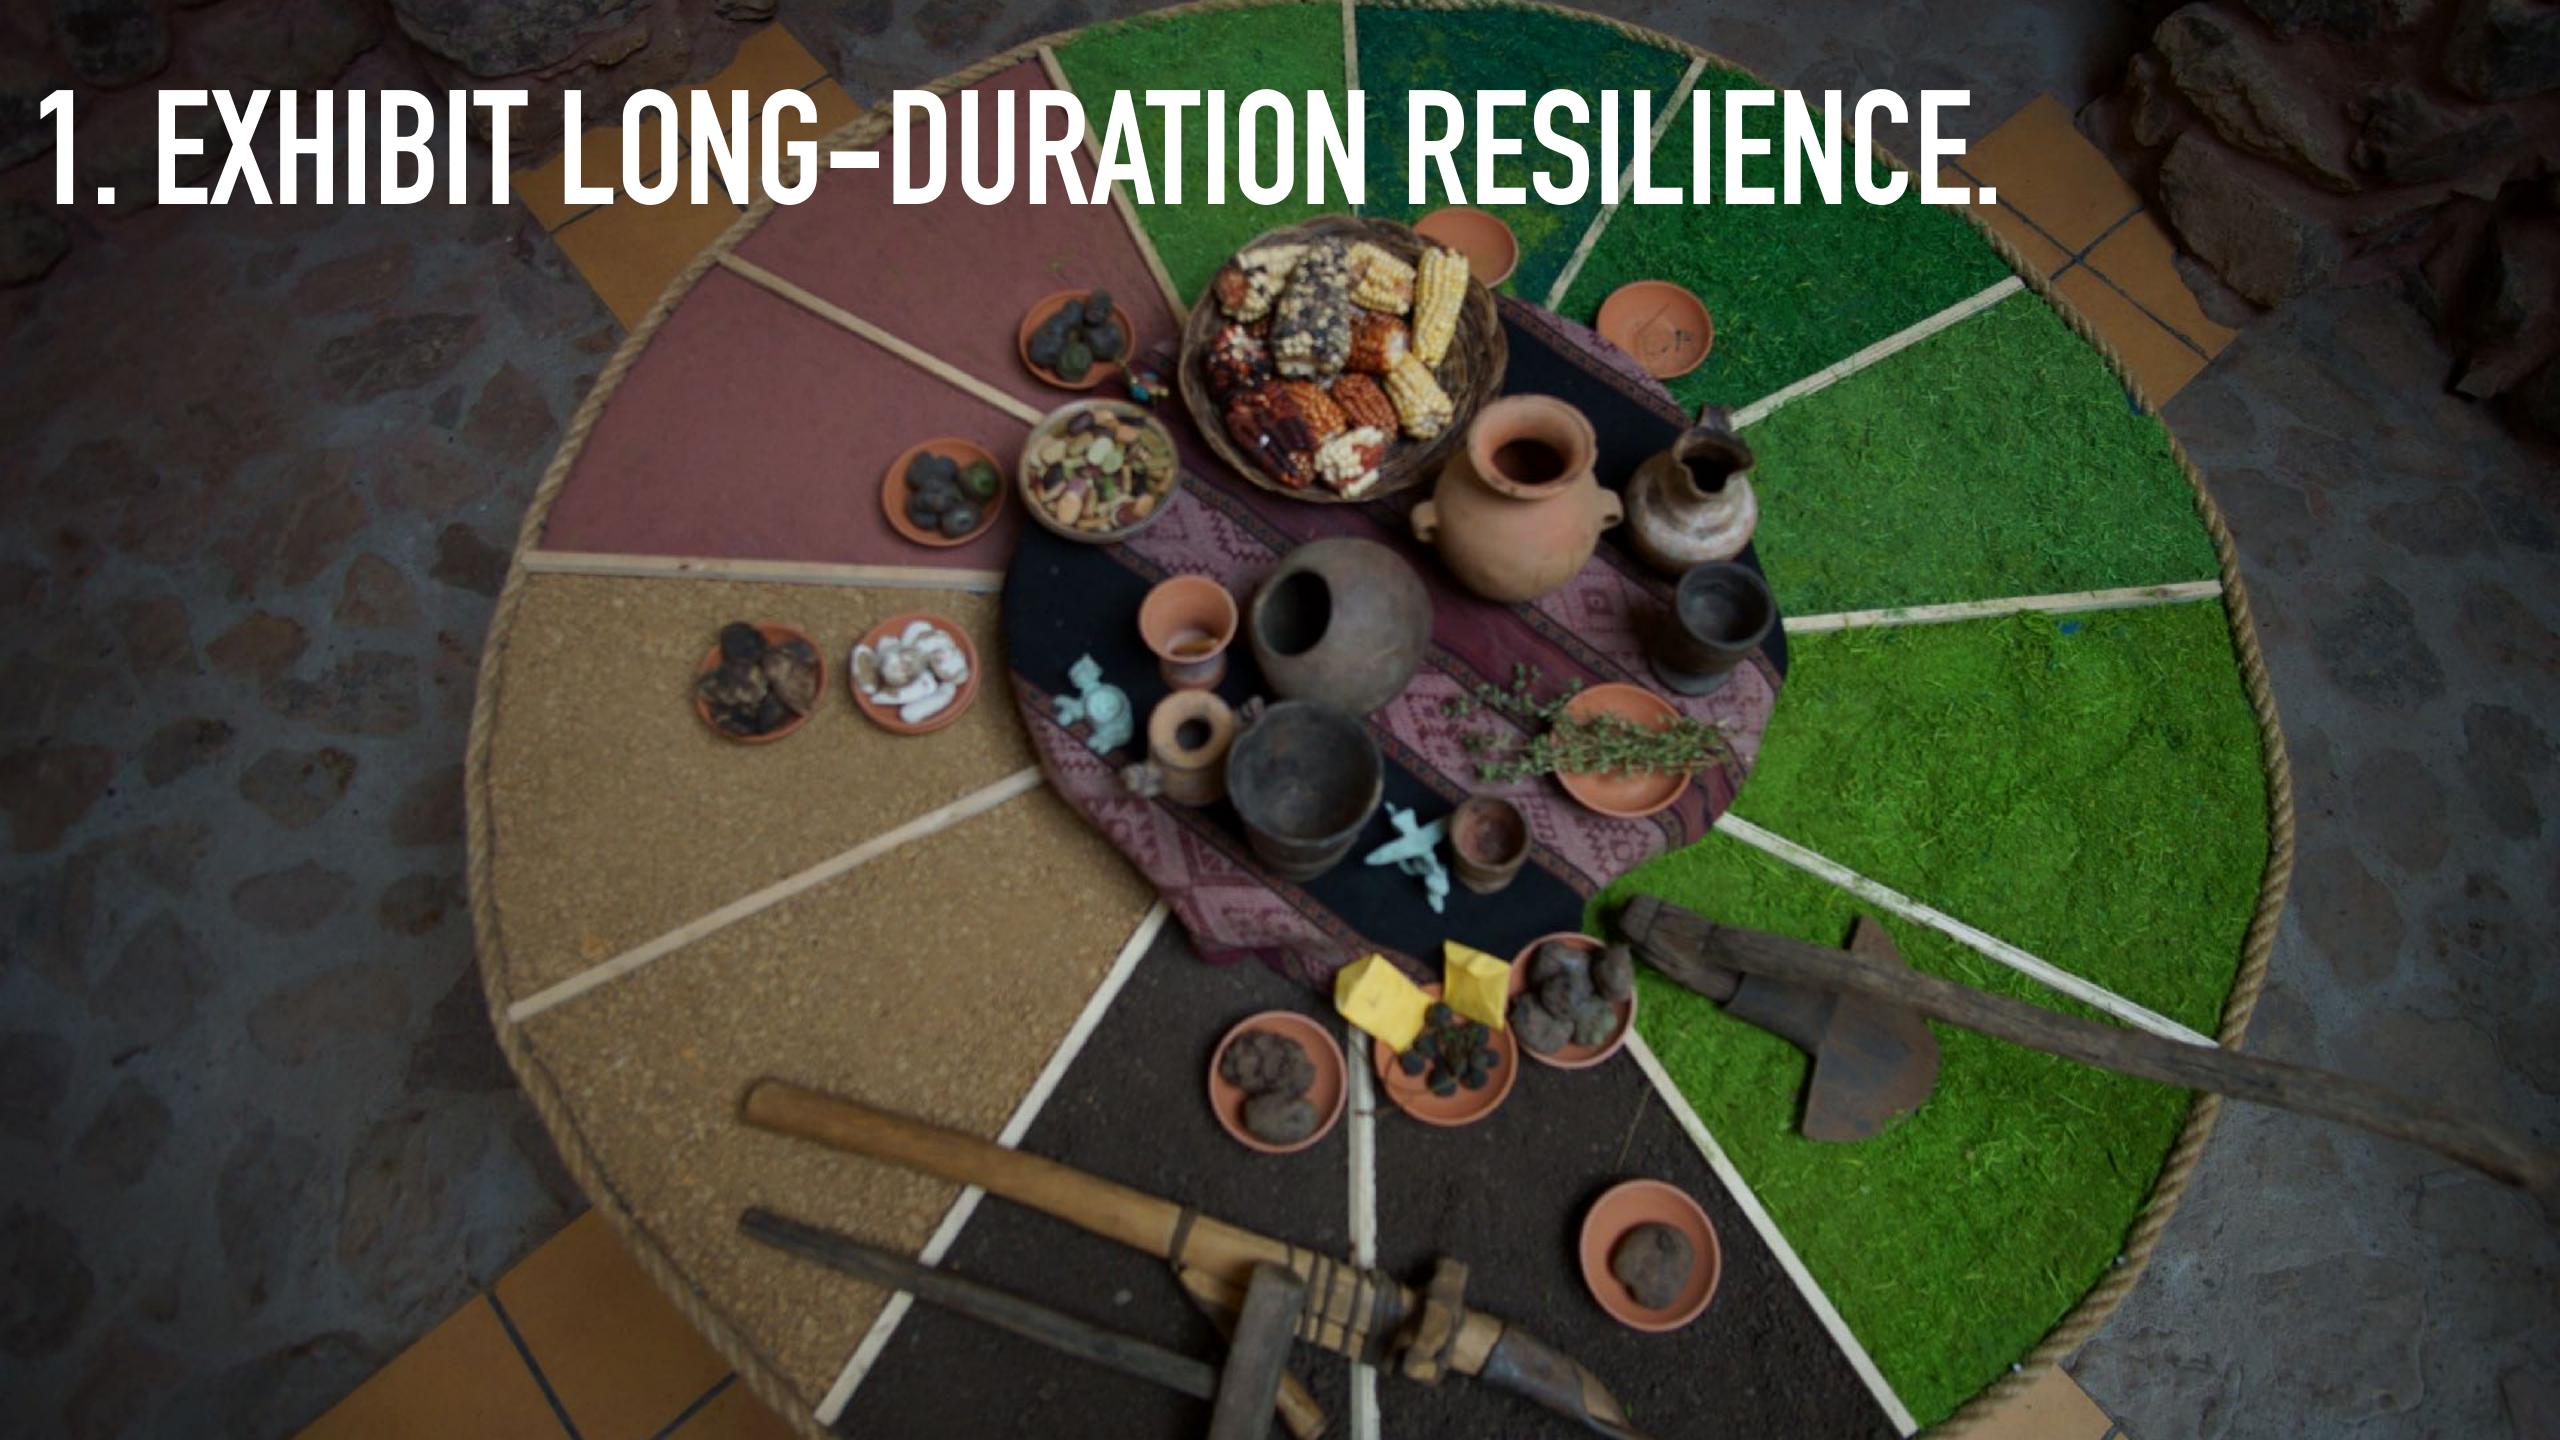

### 1. EMBRACING A RESILIENCE MINDSET: OPERATIONALIZING RECIPROCITY

2. EMBRACING
PRACTICES OF SPIRITUAL
LEADERSHIP: PONDERING,
PROPHECY & PRODDING