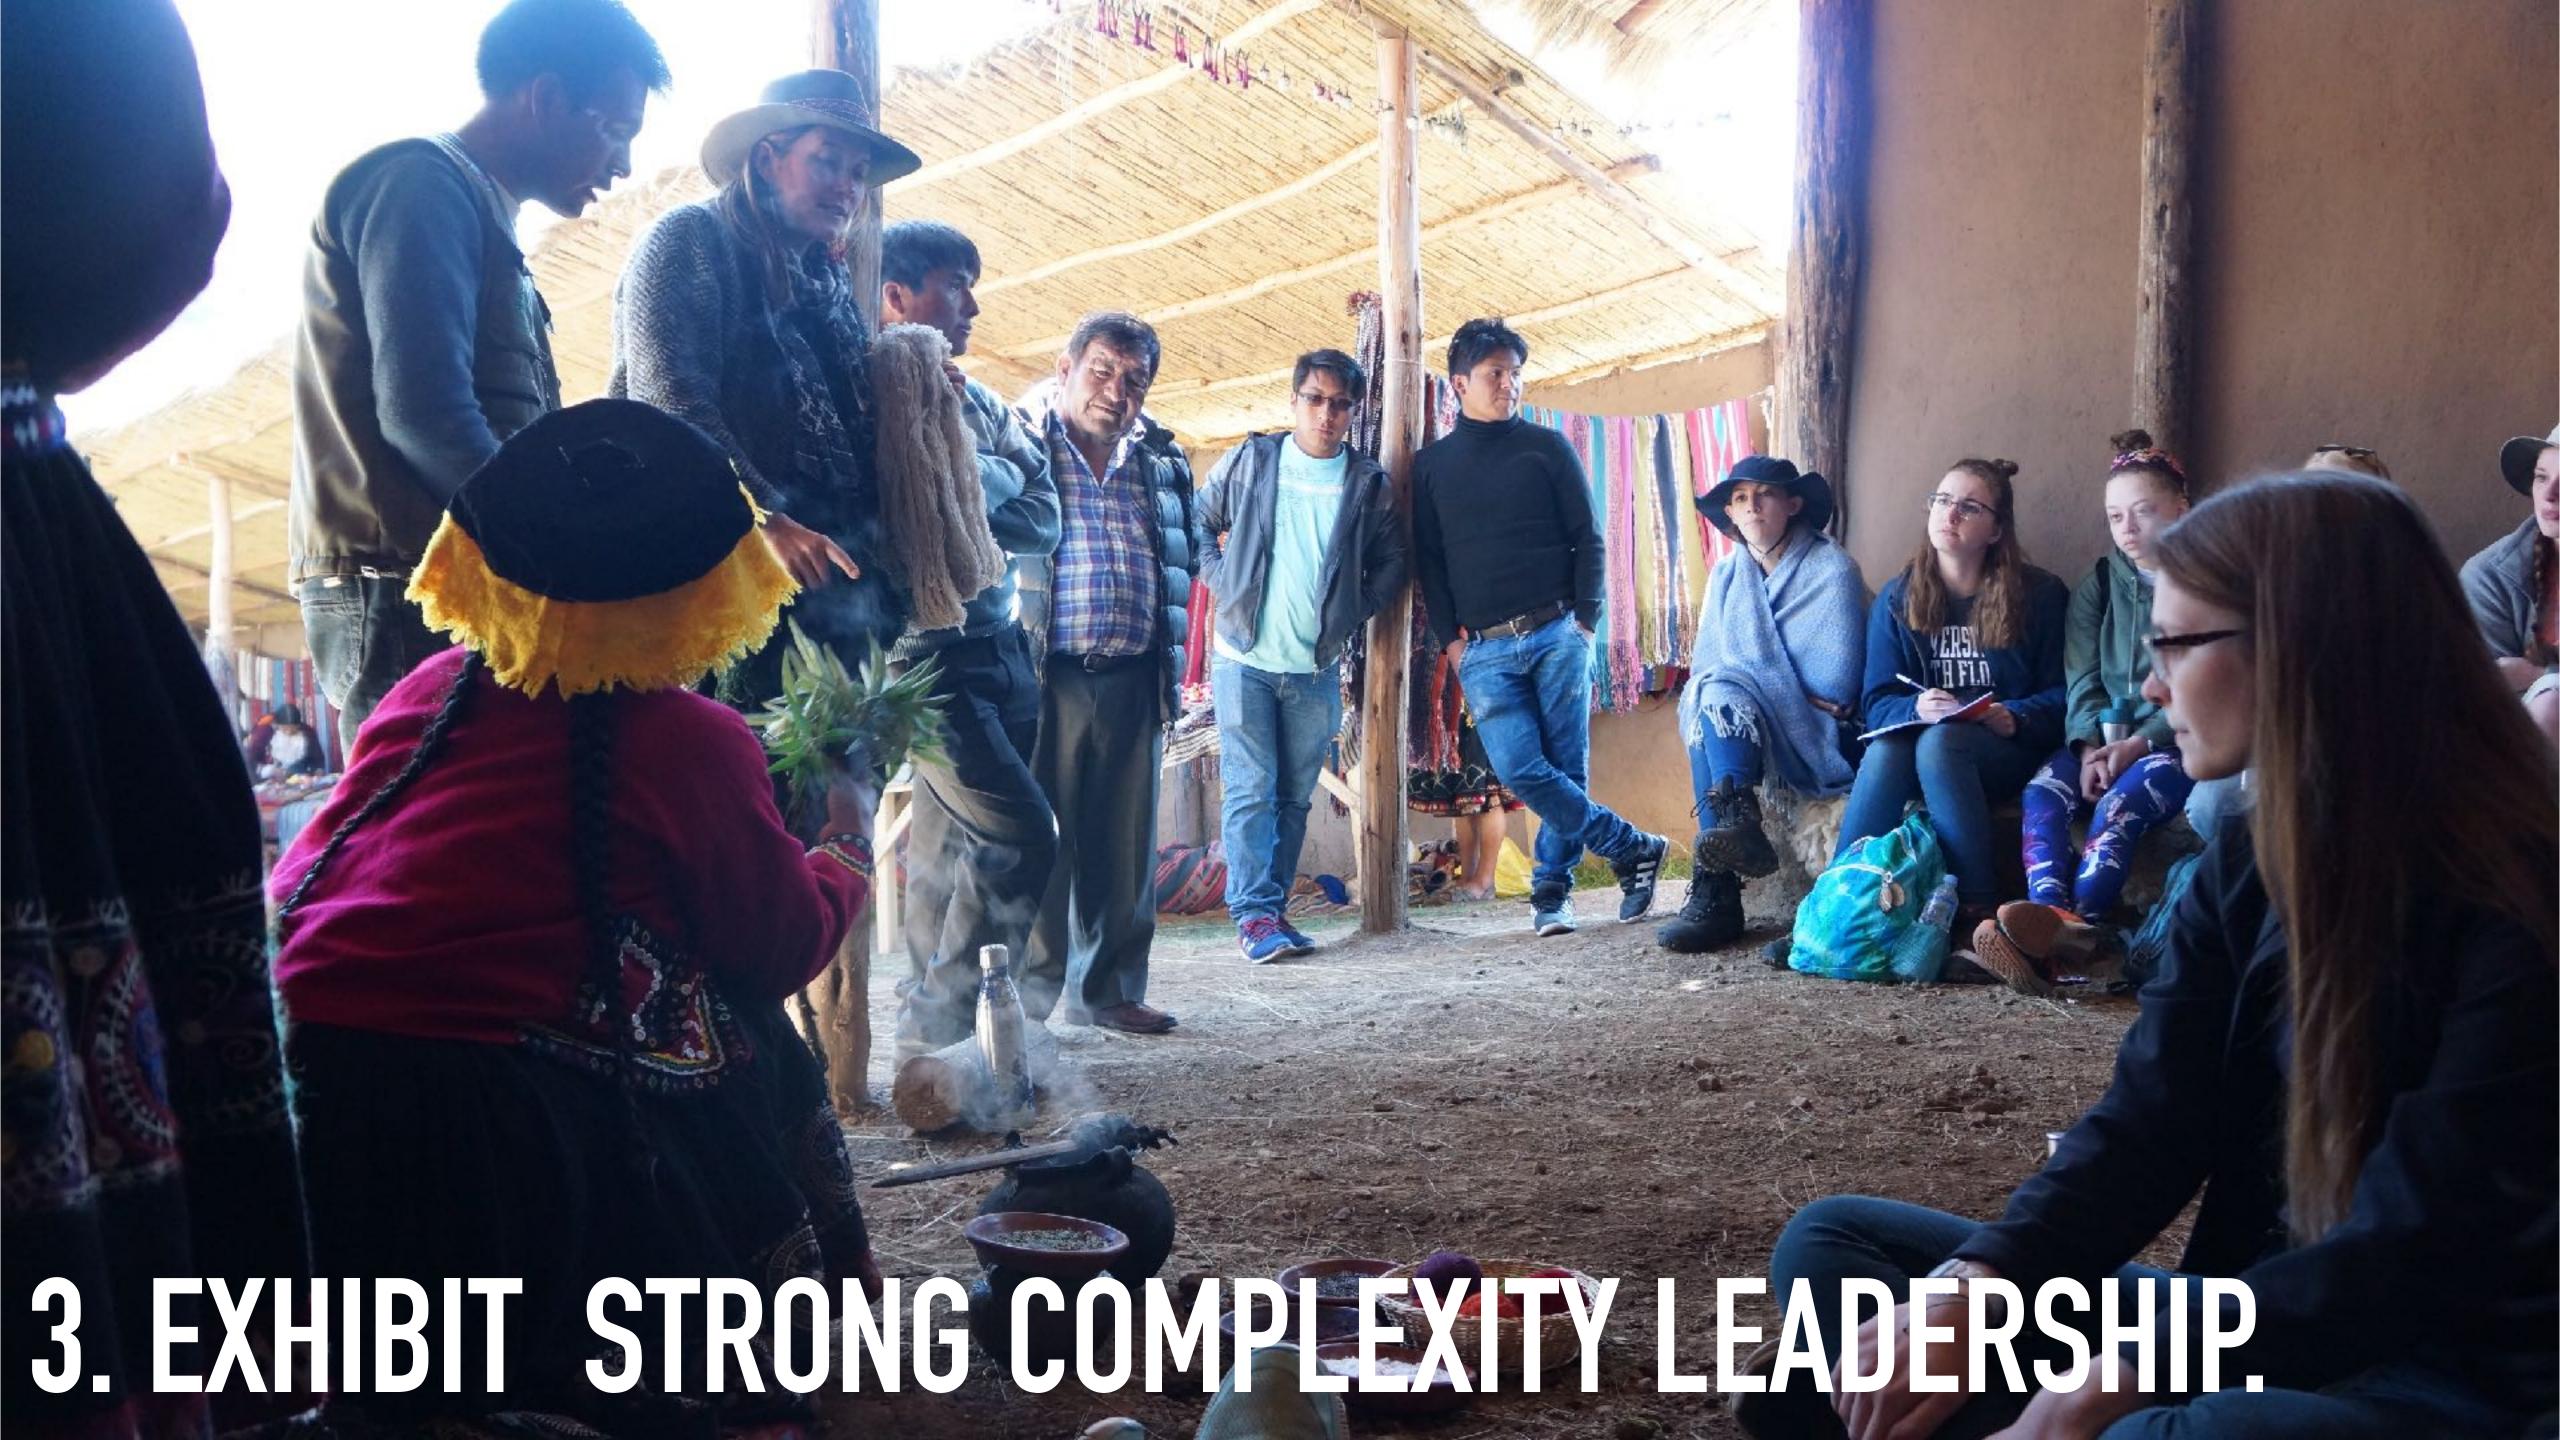

#### COMPLEXITY LEADERSHIP THEORY IN A NUTSHELL

 Community-Building (belonging)

Generative (generation)

 Information-Gathering (sensing & sense-making)

Administrative (entrainment)

Information-Using (ratcheting)