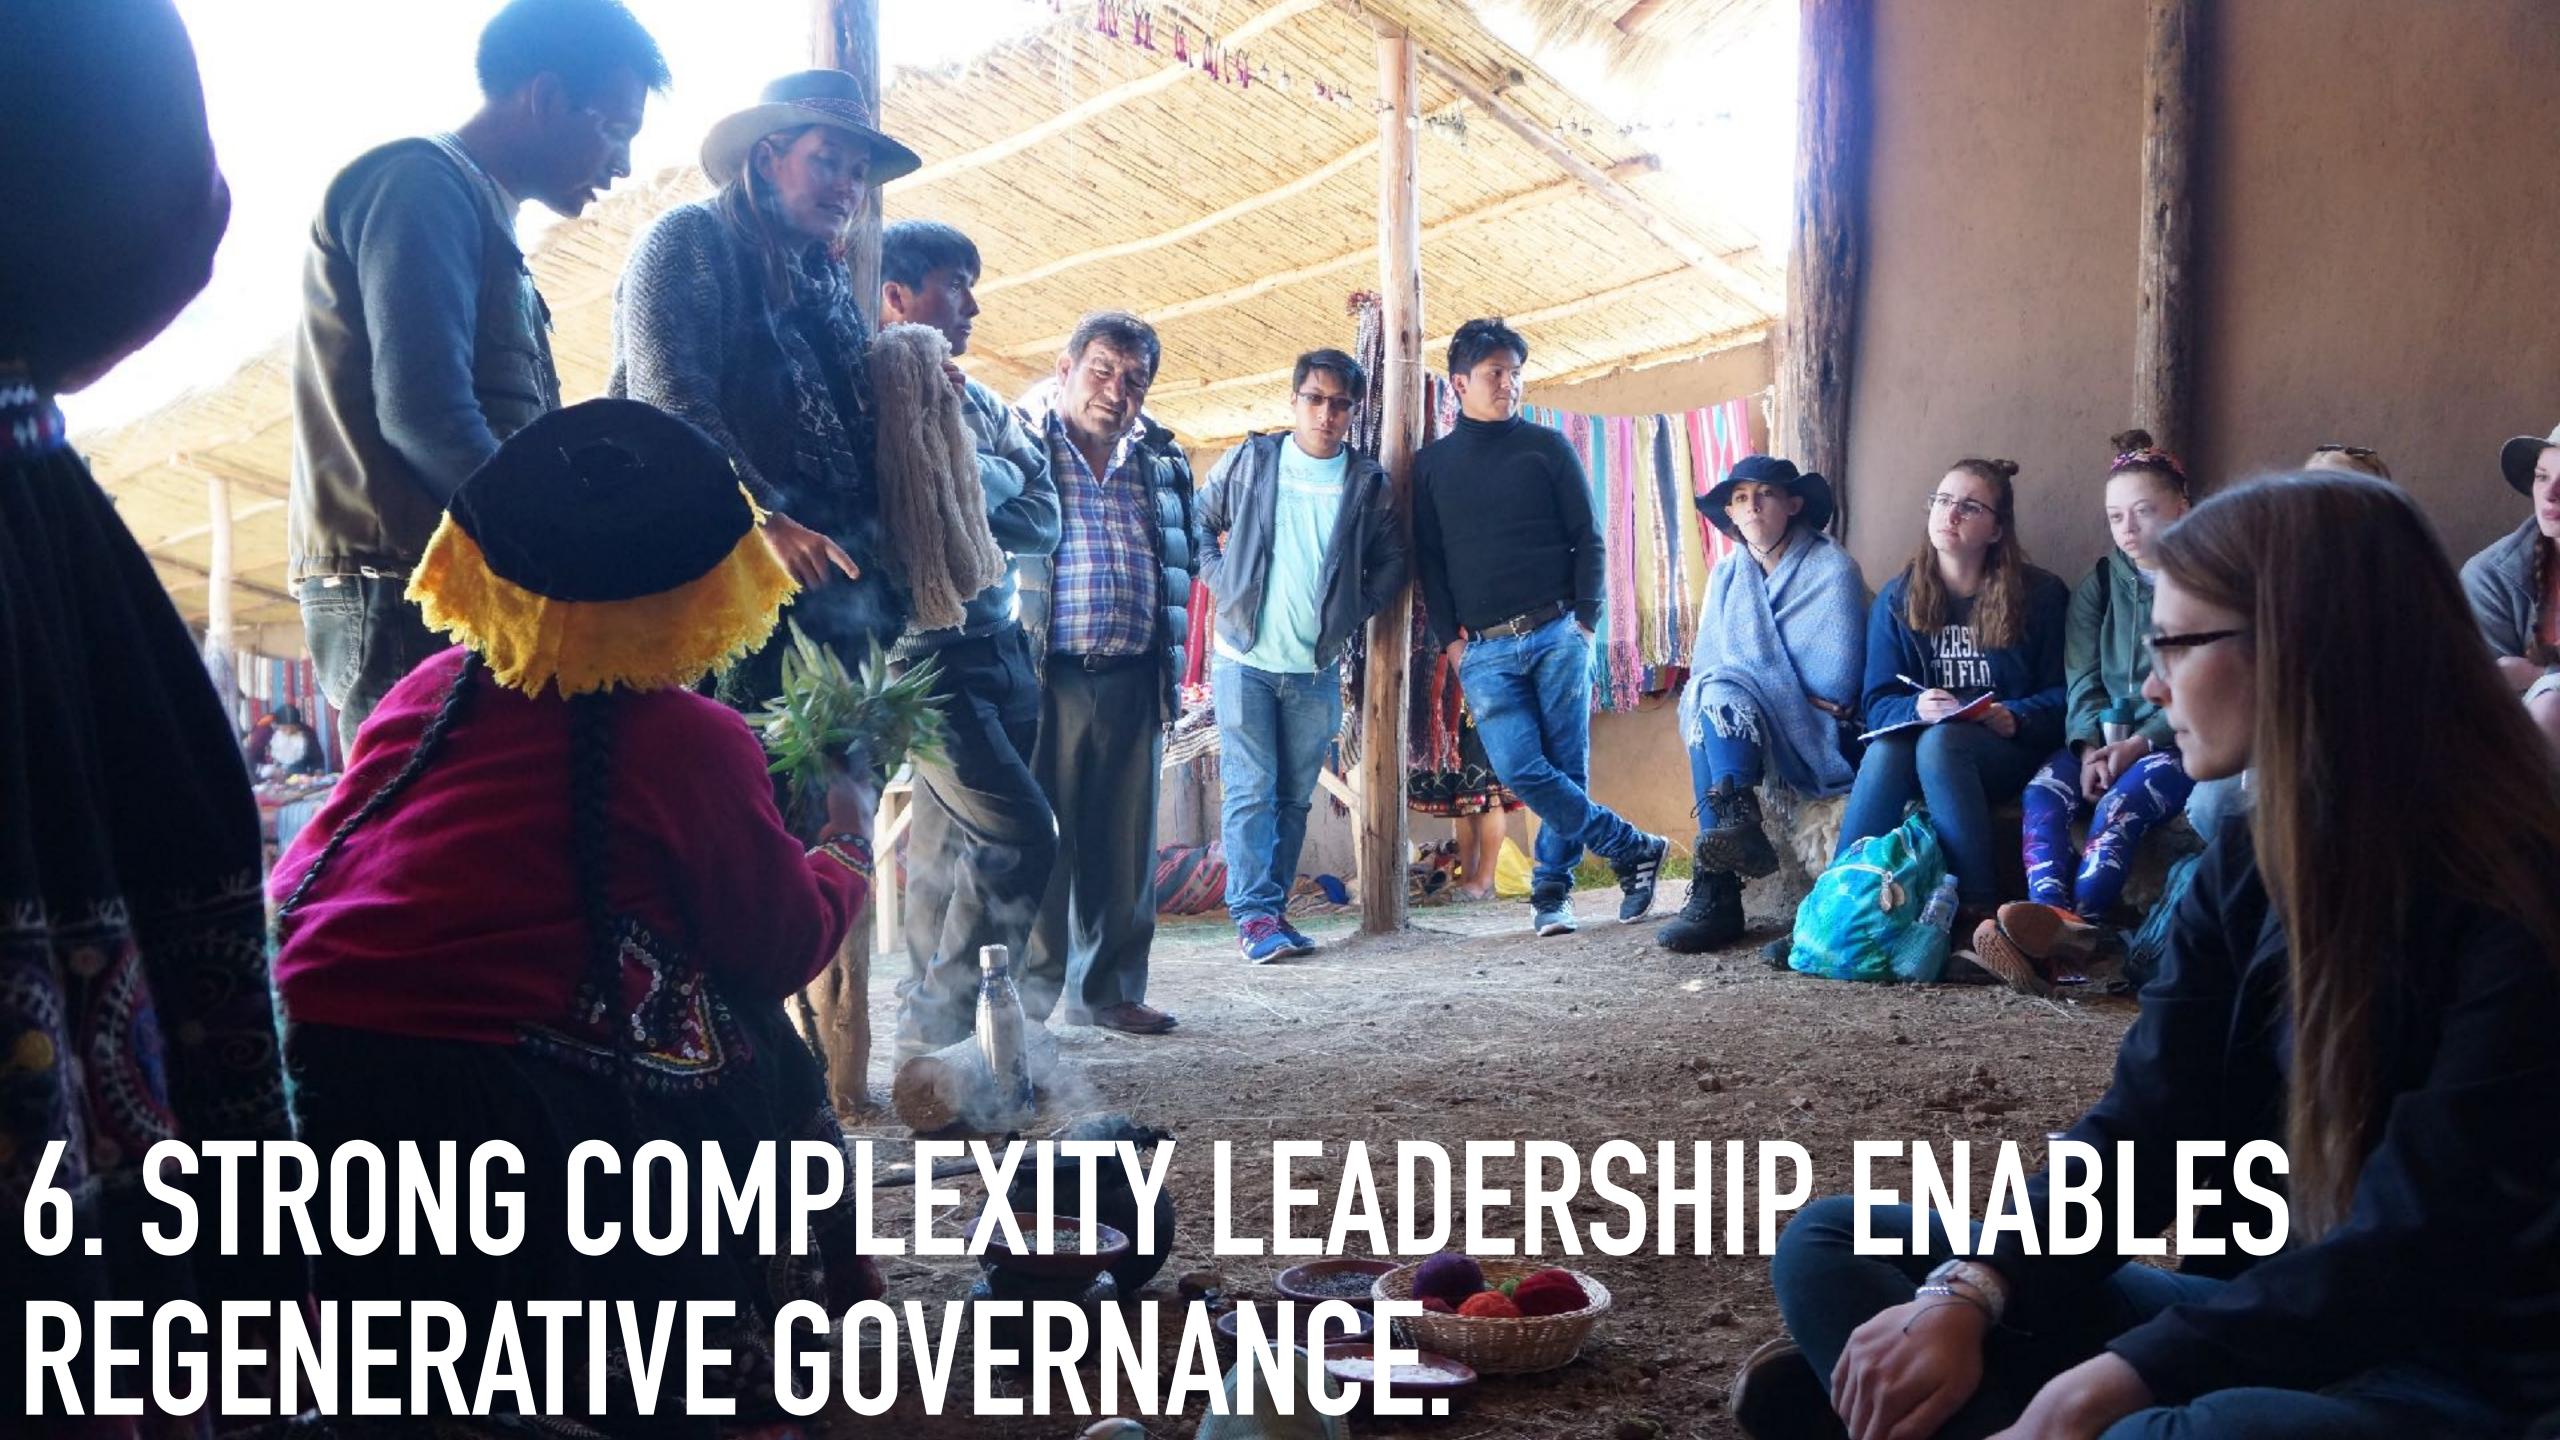

#### COMPLEXITY LEADERSHIP THEORY IN A NUTSHELL



 Community-Building (belonging)



Generative (generation)



 Information-Gathering (sensing & sense-making)



Administrative (entrainment)



Information-Using (ratcheting)



Spiritual
 (purpose; a deep why)



















### LESSONS FOR TAMPA BAY



### 1. EMBRACING A RESILIENCE MINDSET: OPERATIONALIZING RECIPROCITY





2. EMBRACING
PRACTICES OF SPIRITUAL
LEADERSHIP: PONDERING,
PROPHECY & PRODDING

# 3. EMBRACE THE WEAPONS OF THE WEAK: ORGANIZE & REDIRECT





4. EMBRACING COMMON PROPERTY RESOURCES: MUNICIPAL BANKS, COASTAL LAND BANKS

## 5. EMBRACING REGENERATIVE GOVERNANCE: LETTING GO OF CONTROL.









#### COMPLEXITY LEADERSHIP THEORY IN A NUTSHELL



 Community-Building (belonging)



Generative (generation)



 Information-Gathering (sensing & sense-making)



Administrative (entrainment)



Information-Using (ratcheting)



Spiritual
 (purpose; a deep why)