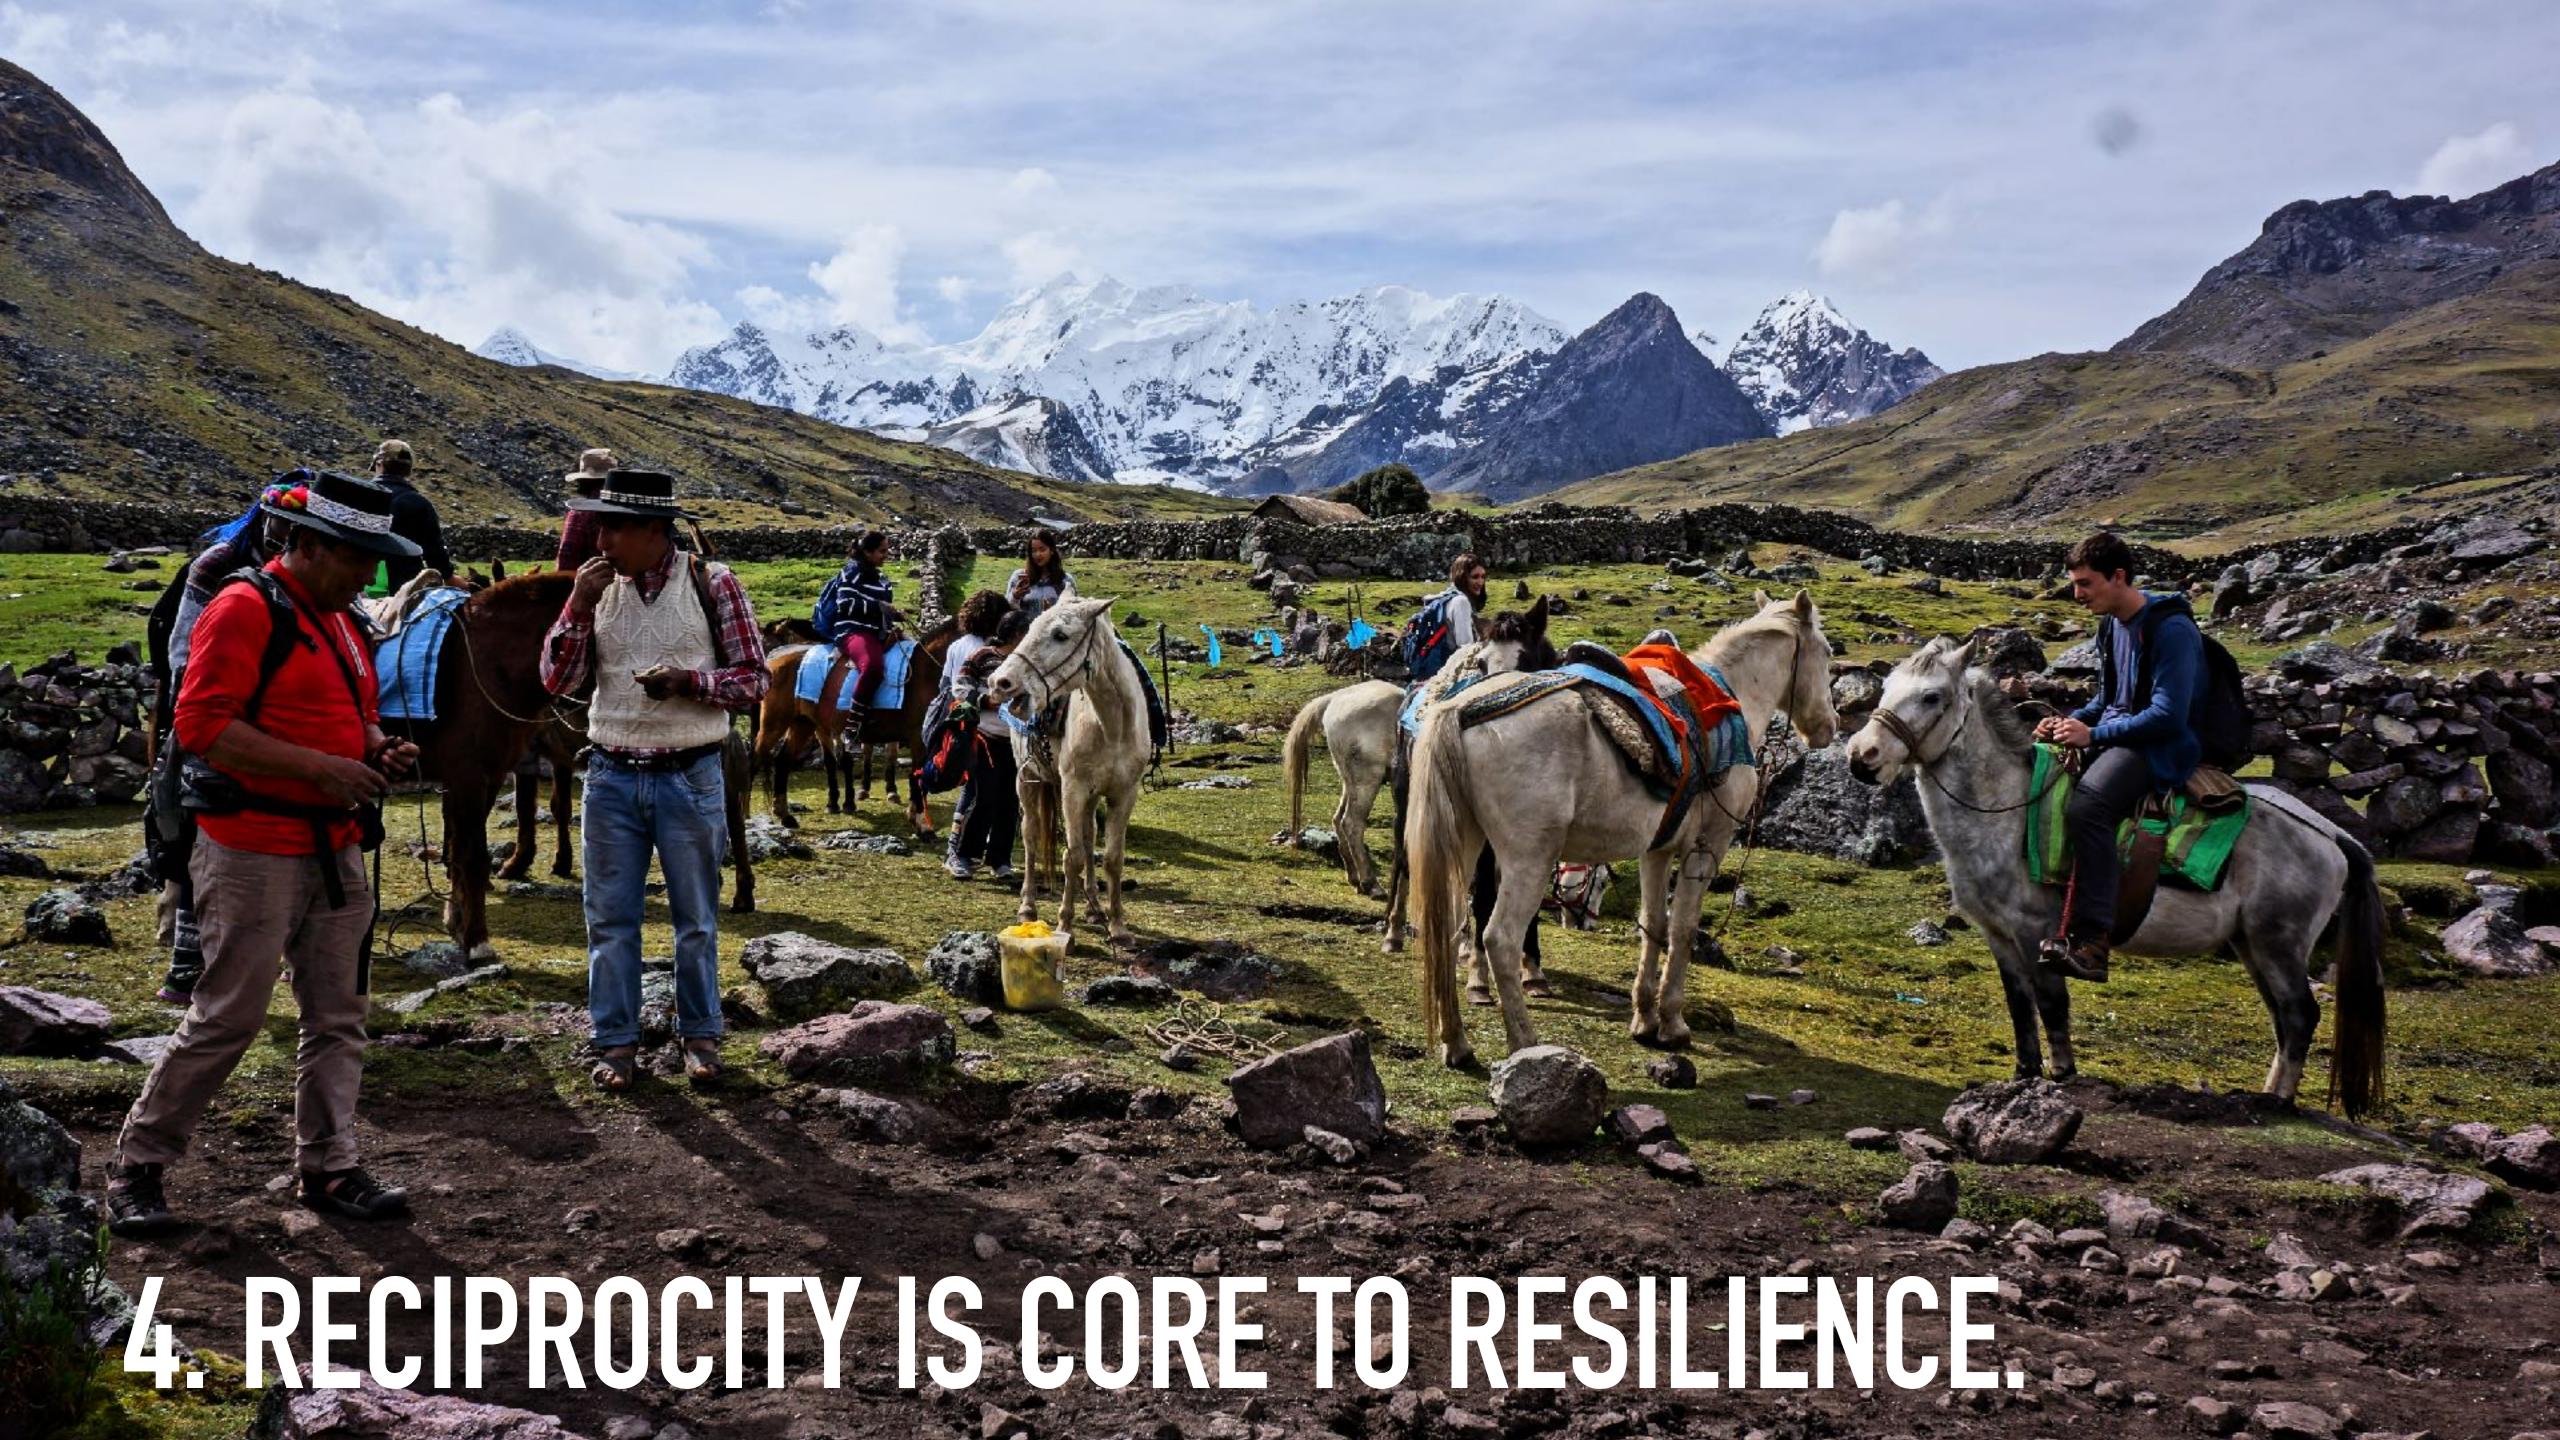

### 1. EMBRACING A RESILIENCE MINDSET: OPERATIONALIZING RECIPROCITY

2. EMBRACING
PRACTICES OF SPIRITUAL
LEADERSHIP: PONDERING,
PROPHECY & PRODDING