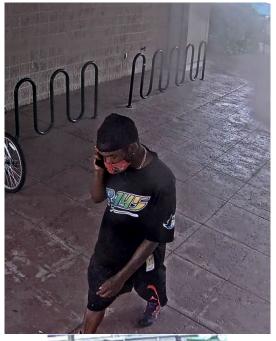

## BIKE THEFT INCIDENT October 13th, 2022

On Tuesday, October 11<sup>th</sup> at about 3 pm, the subjects pictured below are alleged to have stolen an electric bicycle from the Florida Wildlife Research Institute located at 100 8<sup>th</sup> Ave SE, which is adjacent to our campus. If you have any information regarding these persons please contact the **University Police at 727-873-4444**.