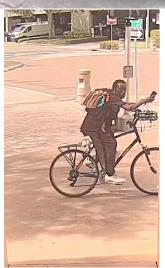

## BIKE THEFT INCIDENT October 13th, 2022

On Tuesday, October 11<sup>th</sup> at about 3 pm, the subjects pictured below are alleged to have stolen an electric bicycle from the Florida Wildlife Research Institute located at 100 8<sup>th</sup> Ave SE, which is adjacent to our campus. If you have any information regarding these persons please contact the **University Police at 727-873-4444**.