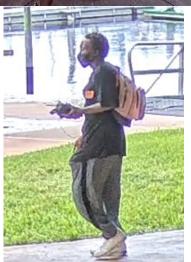

## BIKE THEFT INCIDENT October 13th, 2022

On Tuesday, October 11<sup>th</sup> at about 3 pm, the subjects pictured below are alleged to have stolen an electric bicycle from the Florida Wildlife Research Institute located at 100 8<sup>th</sup> Ave SE, which is adjacent to our campus. If you have any information regarding these persons please contact the **University Police at 727-873-4444**.