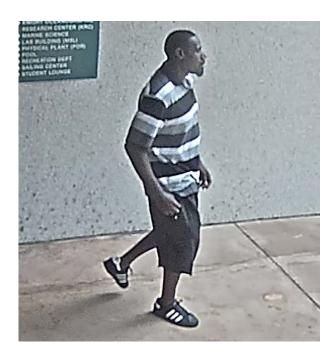

## Indecent Exposure Incident June 30th, 2021

Earlier this afternoon, the person pictured below was reported to be exposing himself in a lewd manner along the waterfront area south of the Davis Building. The person is described as a male possibly aged in his 30's-40's, 5'10" -6'00", 190 to 210 lbs. with a goatee. He reportedly walked onto campus from 1<sup>st</sup> Street and exited south on 4<sup>th</sup> Street.